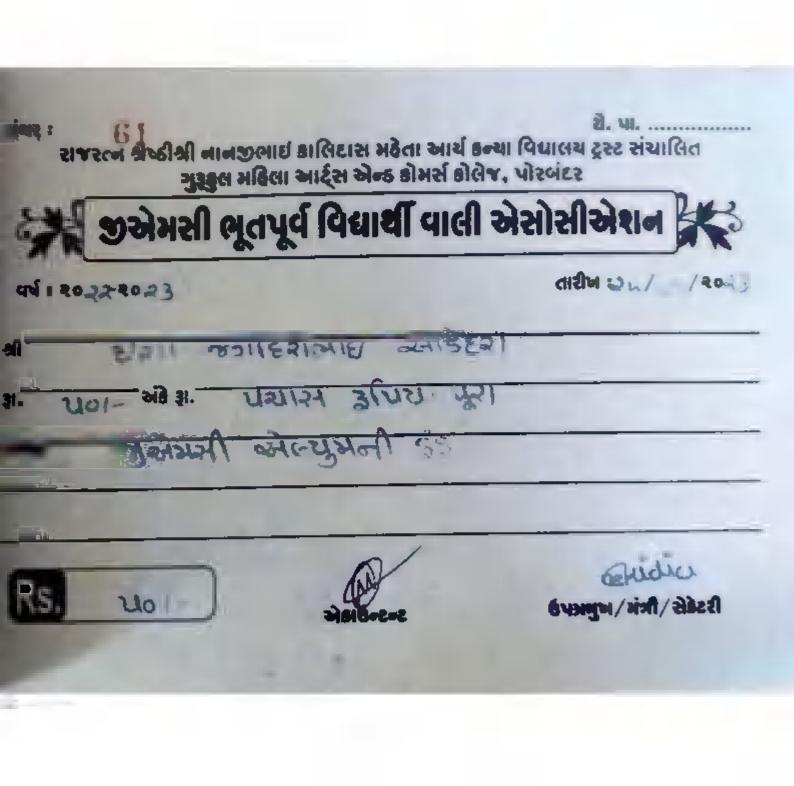

નંબરાં: રાજરત્ન શ્રેષ્ઠીશ્રી નાનજભાઇ કાલિદાસ મહેતા આર્ય કન્યા વિદ્યાલય ટ્રસ્ટ સંચાલિત ગુરફુલ મહિલા આર્ટ્સ એન્ડ કોમર્સ કોલેજ, પોરબંદર એમસી ભૂતપૂર્વ વિદ્યાર્થી વાલી એસોસીએશન वर्ध : २० तारीभ 25/01/२०२3 -30 Rahiniba Judeju vià 31. Five hundard બાબત` Mimal Rs. 501/-