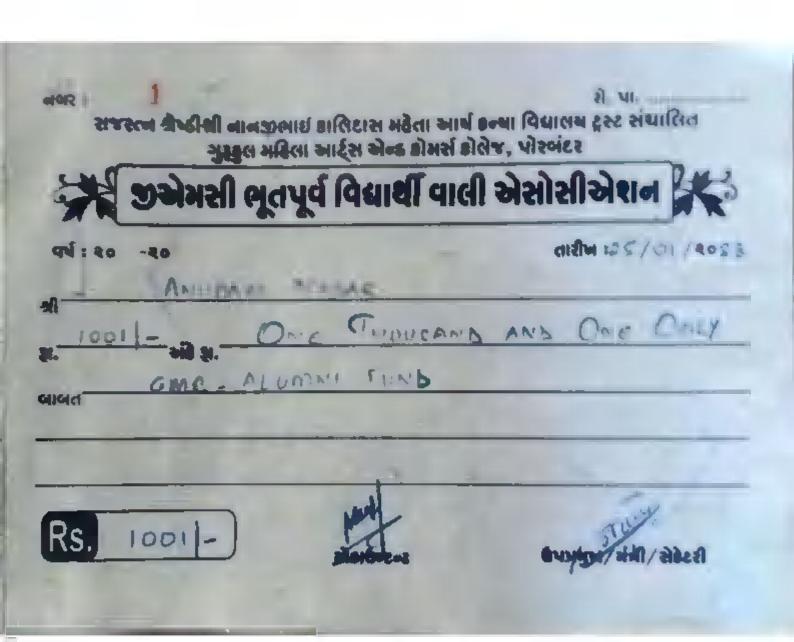

• The GMC-Alumni Association was formally registered in the year 2023. Approximate 14156/- (Fourteen Thousand One Hundred and Fifty-Six only) funds were collected

| 0ભાઇ કાલિદાસ મહેતા આ<br>ા <b>દિ</b> લા આર્ટ્સ એન્ડ કોમર્સ | રો. પા<br>ર્ચ કન્યા <b>વિદ્યા</b> લય ટ્રસ્ટ સંચાલિત<br>કોલે <b>જ</b> , પોરબંદર |
|-----------------------------------------------------------|--------------------------------------------------------------------------------|
| તપૂર્વ વિદ્યાર્થી વા                                      | લી એસોસીએશન 🧩                                                                  |
|                                                           | तारीण :25/01/२०२३                                                              |
| Pomitu                                                    |                                                                                |
| fundred one                                               | Suppel onil                                                                    |
| Alsonni Film                                              | 4                                                                              |
| Sepetiale.                                                | (त्रप्रमुष/भंत्री/सेडेटरी                                                      |
|                                                           | तिया आर्स अन्ड हो सर्श<br>तपूर्व विद्यार्थी वा                                 |