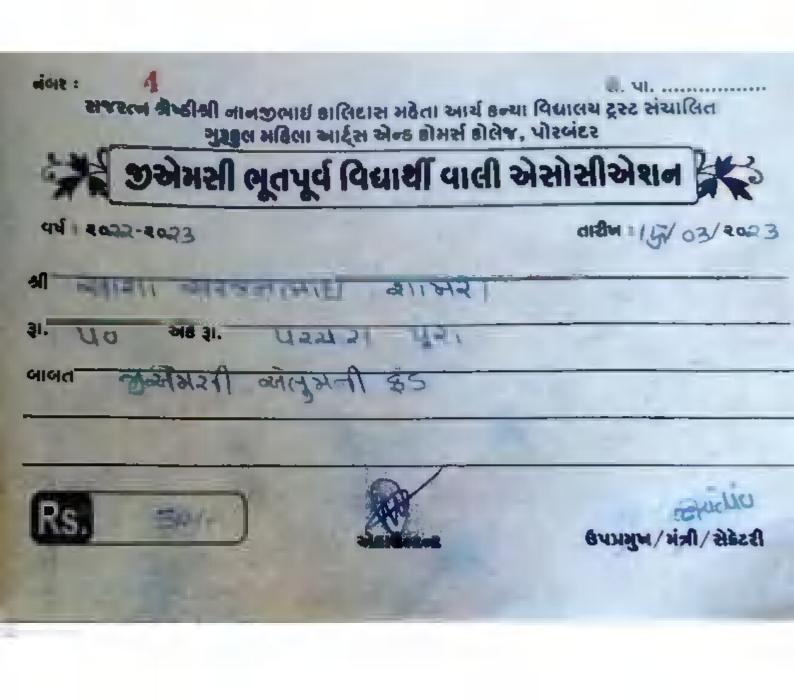

મંબર : **રાજરત્ન શ્રેષ્ઠીશ્રી નાનજીભાઇ કાલિદાસ મહેતા આર્ચ કન્યા** વિદ્યાલય ટ્રસ્ટ સંચાલિત ગુર્કુલ મહિલા આર્ટ્સ એન્ડ કોમર્સ કોલેજ, પોરબંદર 9એમસી ભૂતપૂર્વ વિદ્યાર્થી વાલી એસોસીએશન वर्ष : २०५१ -२०५३ તારીખ : १५/ 03 / ૨૦૨૩ भी व्यापानी विषयालाए मानिसी ३।. ४०/. अंडे ३।. यसाम डीयया पुर. वायत मुख्येम भी क्यान्यु अनी इंड