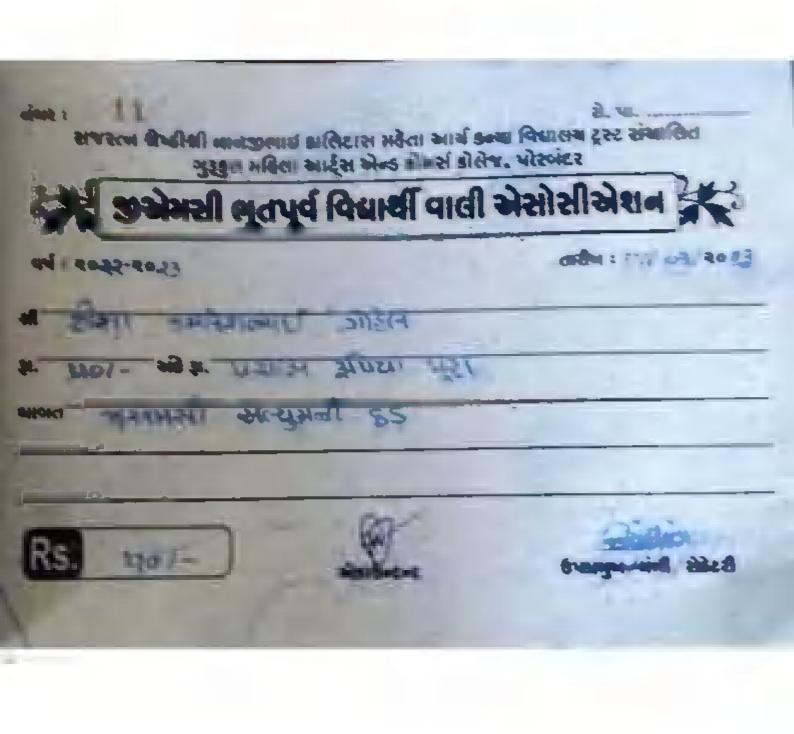

प्राप्त महिला कार्य के का का मिला कार्य के का की स्वाप्त प्राप्त का मिला कार्य के का की स्वाप्त क

| નંબર: 1()<br>રાજરત્ન શ્રેષ્ઠીશ્રી નાનજીભાઇ કાલિદાસ મહેતા આર્ચ કન્ય<br>ગુરકુલ મહિલા આર્ટ્સ એન્ડ કોમર્સ કોલેજ, | पारलंदर                    |
|--------------------------------------------------------------------------------------------------------------|----------------------------|
| જો જાએમસી ભૂતપૂર્વ વિદ્યાર્થી વાલી એ                                                                         | भेशोशीओशन 💢                |
| वर्षः २०५१-२०५3                                                                                              | तारी <b>ण</b> : १५/03/२०२३ |
| न प्रिया गडिरालाए मिरूसा                                                                                     |                            |
| ३१. यता- अंडे ३१. पराम र्यापा पुरा                                                                           |                            |
| अधीमानी कीत्युमनी देंड                                                                                       |                            |
|                                                                                                              |                            |
| 80/                                                                                                          | Ridice                     |
| ABIBICION SIBILITIES                                                                                         | કિક્ક્ષિક \હિલ્\ન્યુપ્લાળ  |
|                                                                                                              |                            |