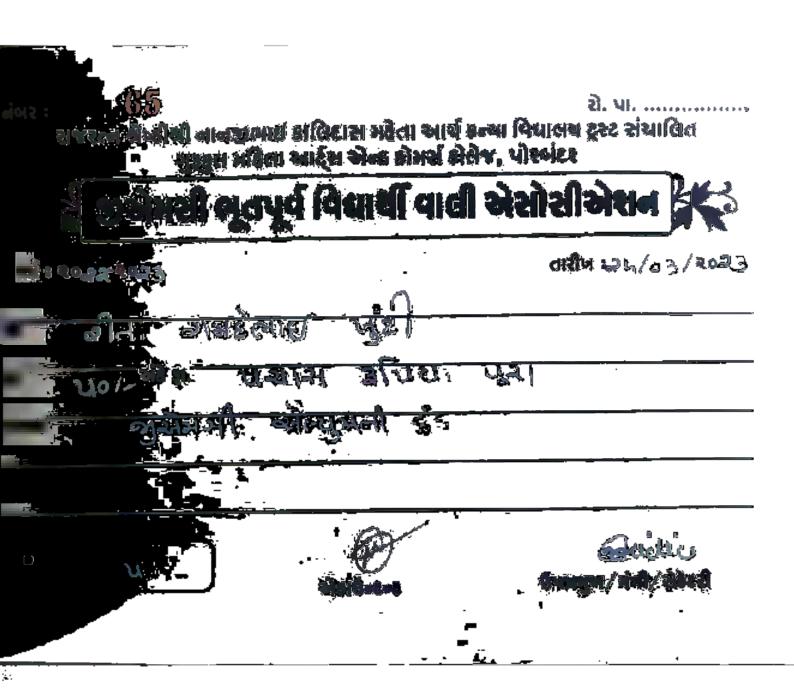

प्राप्त महिला कार्य के का का मिला कार्य के का की स्वाप्त प्राप्त का मिला कार्य के का की स्वाप्त क

| નંબર: 1()<br>રાજરત્ન શ્રેષ્ઠીશ્રી નાનજીભાઇ કાલિદાસ મહેતા આર્ચ કન્ય<br>ગુરકુલ મહિલા આર્ટ્સ એન્ડ કોમર્સ કોલેજ, | पारलंदर                    |
|--------------------------------------------------------------------------------------------------------------|----------------------------|
| જો જાએમસી ભૂતપૂર્વ વિદ્યાર્થી વાલી એ                                                                         | भेशोशीओशन 💢                |
| वर्षः २०५१-२०५3                                                                                              | तारी <b>ण</b> : १५/03/२०२३ |
| न प्रिया गडिरालाए मिरूसा                                                                                     |                            |
| ३१. यता- अंडे ३१. पराम र्यापा पुरा                                                                           |                            |
| अधीमानी कीत्युमनी देंड                                                                                       |                            |
|                                                                                                              |                            |
| 80/                                                                                                          | Ridice                     |
| ABIBICION SIBILITIES                                                                                         | કિક્ક્ષિક \હિલ્\ન્યુપ્લાળ  |
|                                                                                                              |                            |