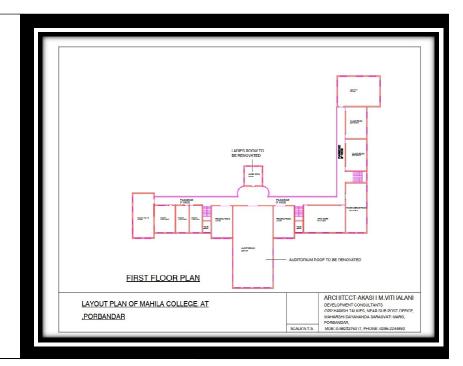

## GURUKUL MAHILA ARTS AND COMMERCE COLLEGE INFRASTRUCTURE FACILITIES

## **01-PLAN**





## 02-PLAN

## PHYSICAL INFRASTRUCTURE

TOTAL AREA: 4.46 acres.

- ACADEMIC BLOCK: Class Rooms (17)
- LABORATORIES & COMPUTER LAB: Arts (Dell:01) & Home-Science Laboratories (03), Computer Lab. (01).
- ADMINISTRATIVE BLOCK: Principal's Chamber, Admin Office & Accounts Section
- LEARNING CENTRES: Community College (NSQF)
- GH & HOSTEL: Guest House (01) & Hostel: Girls (01)
- SPORTS FACILTY: Indoor Games, Cricket Pitch, Basket Ball/Volley-Ball court, Tracks, High/Long-Jump Pit
- CONFERENCE HALL: AV Room- 150 capacity
- COMMON ROOM: Teachers
- OTHER FACILITIES:
  - Grievance Redressal Cell, Canteen, Office, Morning Assembly Hall, Garden, 05 Store-rooms