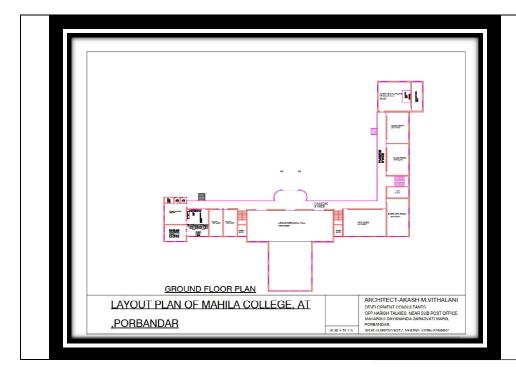

## GURUKUL MAHILA ARTS AND COMMERCE COLLEGE INFRASTRUCTURE FACILITIES

## **01-PLAN**





## 02-PLAN

## PHYSICAL INFRASTRUCTURE

TOTAL AREA: 4.46 acres.

- ACADEMIC BLOCK: Class Rooms (17)
- LABORATORIES & COMPUTER LAB: Arts (Dell:01) & Home-Science Laboratories (03), Computer Lab. (01).
- ADMINISTRATIVE BLOCK: Principal's Chamber, Admin Office & Accounts Section
- LEARNING CENTRES: Community College (NSQF)
- GH & HOSTEL: Guest House (01) & Hostel: Girls (01)
- SPORTS FACILTY: Indoor Games, Cricket Pitch, Basket Ball/Volley-Ball court, Tracks, High/Long-Jump Pit
- CONFERENCE HALL: AV Room- 150 capacity
- COMMON ROOM: Teachers
- OTHER FACILITIES:
  - Grievance Redressal Cell, Canteen, Office, Morning Assembly Hall, Garden, 05 Store-rooms