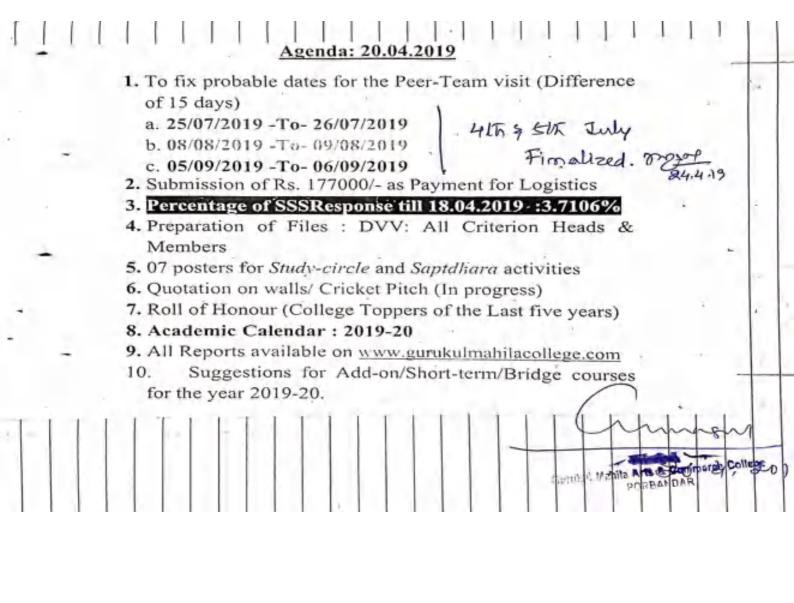

#### GMC UPDATE FROM 13.04.2019 TILL 16.04.2019

- 1. Summer Camp begins on 15.04.2019 (47 students have enrolled this year)
- 2. Summer Vacation has commenced for teachers: 22.04.2019 to 11.06.20193. NAAC DVV task is 90% complete:
- a. C-I: Supplementing the curriculum with add-on/short-term/value-added
- b. C-II: Adopting an Innovative approach in Teaching-Learning and Evaluation with ICT

- Evaluation with ICT

  c. C-III: Organising FDP; Seminars & workshops and promoting extension activities (NSS, YRC, SG, RM, VK)

  d. C-IV: Computerization of the Library with easy access; Skill-development Centre; Availability of e-content

  e. C-V: Student support & Progression with various Student Development programmes (SDP) by IQAC; Celebration of all National festivals; Annual Parents-Alumni Interface Meets; Annual Programme; Publications

  f. C-VI: Decentralization by way of formulating 18 committees, Students' Council with CRs; fortnightly/monthly video-conferencing with the management.
- management.

  g. C-VII: Effective waste management; Green ambiance; Best Practices Study-circles & Saptadhara
- 4. Tasks completed: Repair of Canteen Gutter line; Cricket Pitch; Running track (boundary line demarcated); Bore-well; mud procured for extension of garden area; 20 posters to showcase our achievements; received 240
- 5. Tasks in process:

  - a. Rain-water-storage Tank (25000 approx)
    b. Parking Shed (1,00,000 approx)
    c. Repair of Basket-Ball/Volley-ball court (1,50,000 approx)
    d. Running Tracks (82000 approx)

  - Budget required for a+b+c+d=3,57,000/e. Repair work of Prarthana Mandir roof (need completion before 10th June 2019): Saurashtra Cement
- 6. Areas to be addressed:
  - a. Linkages & MoUs/Collaborative Activity/Extension Activity b. Remedial coaching

  - Research & Research Journal
- Income& Expenditure of GMC: Against an income of 7,88,795/-, 6,21,872 is paid to the University; Visiting Staff salary: 3,17,026; Grants received: 80,000/- Saptdhara & Udisha: 40,000/- Total Grants received: 1,20,000/ All hostel students to positively report by 11.06.2019 and to strictly abide by the college calendar.