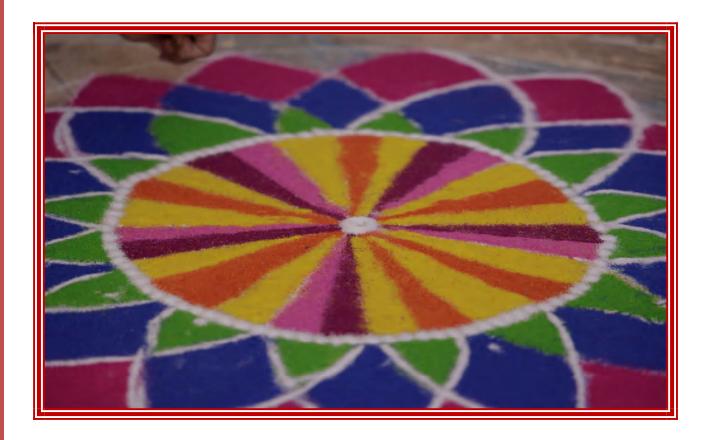

### 11.આર્ટ ઓફ કલર્સ રંગોલી:

- દિવસ 2: 03/01/2024, સમય: 1:00 થી 2:00
- ગ્રુપના સભ્યો: 2
- રંગોળીની સાઈઝ: 3 x 3 ફટ
- રંગોળી સ્પર્ધામાં ભાગ લેનાર સ્પર્ધાના સ્થળે સમય મર્યાદામાં એ રંગોળી બનાવાની રહેશે
- રંગોળી માટેના જરૂરી કલરો, જરૂરી સાધનો તેમજ અન્ય જરૂરી વસ્તુઓ સ્પર્ધક એ પોતાના ખર્ચે લાવવાના રહેશે
- રંગોળી મીંડા વાળી તથા ફી-ફ્રેન્ડ વાડી કોઈ પણ બંને માંથી એક દોરી શકશે
- સમદા- 1 કલાક
- નિર્ણાયકો ના નિર્ણય ને અંતિમ નિર્ણય માનવામાં આવશે