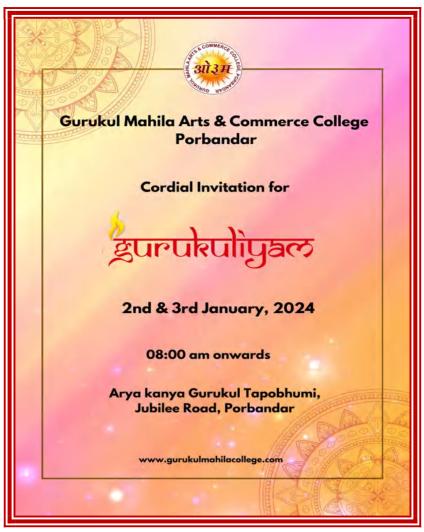

### <u>ગુરુકુલિયમ</u>

નિયમ પુસ્તિકા

- ઇવેન્ટમાં પ્રતિસ્પર્ધક દીઠ ફી : Rs. 10/-
- તમામ ઈવેન્ટમાં શાળા અને કોલેજની વિદ્યાર્થીનીઓ ભાગ લઈ શકશે
- નિર્ણાયકશ્રીનો નિર્ણય અંતિમ રફેશે
- નોંધણીની છેલ્લી તારીખ: 26મી ડિસેમ્બર 2023
- રિપોર્ટિંગ: સવારે 8 થી 9 વાગ્યા સુધી
- ઓન ધ સ્પોટ રજીસ્ટ્રેશન કરવામાં આવશે નહીં
- વધુ વિગતો માટે સંપ**ર્ક કરો**: 7383779400, 9104341609