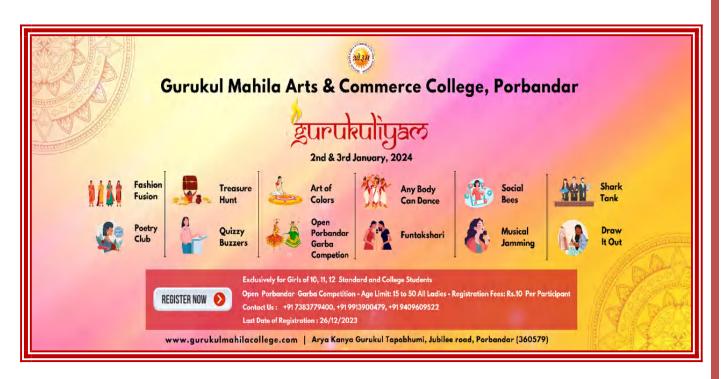

### <u>ગુરુકુલિયમ</u>

નિયમ પુસ્તિકા

- ઇવેન્ટમાં પ્રતિસ્પર્ધક દીઠ ફી : Rs. 10/-
- તમામ ઈવેન્ટમાં શાળા અને કોલેજની વિદ્યાર્થીનીઓ ભાગ લઈ શકશે
- નિર્ણાયકશ્રીનો નિર્ણય અંતિમ રફેશે
- નોંધણીની છેલ્લી તારીખ: 26મી ડિસેમ્બર 2023
- રિપોર્ટિંગ: સવારે 8 થી 9 વાગ્યા સુધી
- ઓન ધ સ્પોટ રજીસ્ટ્રેશન કરવામાં આવશે નહીં
- વધુ વિગતો માટે સંપ**ર્ક કરો**: 7383779400, 9104341609

| સમય            | પ્રવૃત્તિઓ                                      | સ્થળ                    |
|----------------|-------------------------------------------------|-------------------------|
|                | 02/01/2024 - દિવસ 1                             |                         |
| 8:00 થી 9:00   | િર પોર્ટિંગ                                     | રિપોર્ટિંગ ડેસ્ક        |
| 9:00 થી 9:30   | ઉદ્ધધાટન                                        | સ્ટેજ                   |
| 10:00 થી 11:00 | ટ્રેઝર હન્ટ રાઉન્ડ 1, સોશિયલ બીઝ થીમ વિતરણ      | પ્રાર્થના મંદિર, સ્ટેજ  |
| 11:00 થી12:00  | ફંતાક્ષરી ૨.ઉન્ડ 1, ડ્રોઈંગ                     | AV રૂમ, EMC ક્લાસ       |
| 11:30 થી 1:00  | શાર્ક ટેન્ક પોરબંદર                             | સ્ટેજ                   |
| 1:00 થી 3:00   | ફતાક્ષરી ર.ઉન્ડ 2, માસ્ટર માઈન્ડ ક્વિઝ રાઉન્ડ 1 | સ્ટેજ, AV રૂમ           |
| 3:00 થી 5:00   | એની બડી કેન ડાન્સ                               | स्टेश्                  |
|                | 03 <b>/0</b> 1/2024 - દિવસ 2                    |                         |
| 8:00 થી 8:30   | િર પોર્ટિંગ                                     | રિપોર્ટિંગ ડેસ્ક        |
| 9:30 થી 10:30  | ट्रेअर हन्ट राઉन्ड 2                            | પ્રાર્થના મંદિર         |
| 9:00 થી 10:30  | પેરેન્ટ્સ મિટિંગ                                | સ્ટેજ                   |
| 10:30 થી 12:00 | <b>ફેશ</b> ल शॉ                                 | स्टेश                   |
| 12:00 થી 2:00  | સિંગિંગ & પોએટ્રી એક્સ.થ                        | સ્ટેંજ                  |
| 1:00 થી 2:00   | રંગોળી, માસ્ટર માઈન્ક ક્વિઝ રાઉન્ક ર            | લોબી, AV રૂમ            |
| 1:00 થી 2:00   | ફોટોગાફી જમા કરવું                              | EMC ક્રોમ <b>ન રૂ</b> મ |
| 3:00 થી 4:30   | પ્રાઈઝ ડિસ્ટ્રીબ્યુશન                           | સ્ટેજ                   |
| 4:00 થી 6:30   | ારબા ઇવનિંગ                                     | ६० <del>८</del> आઉ०५    |

### 1. गुरुङ्गल द्वेजर हन्टः

- ગુપ સભ્યો:૩
- દિવસ 1: 02/01/2024: એલિમિનેશન રાઉન્ડ, સમય: 10:00 થી 11:00
- દિવસ 2: 03/01/2024: કાઇનલ રાઉન્ડ, સમય: 9:30 થી 10:30
- સમાવેશ વિસ્તાર- આર્ચ કન્યા ગુરુકળ જુબેલી ગેટ થી ગાયત્રી મંદિર ગેટ.
- પ્રથમ રાઉન્ડ પફેલા દિવસે અને દ્વિતીય (ફાઇનલ રાઉન્ડ) રાઉન્ડ બીજા દિવસે રાખવામાં આવશે.
- દરેક ટીમને ફિન્ટ્સ આપવામાં આવશે અને તેને આધારે તેમને વિવિધ વિસ્તારોને શોધવાના રહેશે.
- સ્પર્ધા માટેની સમય મર્યાદા તે સ્થળે જ કહેવ.માં આવશે.
- ઓન ધ સ્પોટ નામ લેવામાં આવશે નહીં.

### 2. સોશિયલ બીઝ:

- સમય: 10:00 થી 11:00
- સ્પર્ધા પ્રથમ દિવસે જ શરૂ થઈ જશે અને તેની થીમ પણ પફેલા દિવસે જ આપવામાં આવશે અને સ્પર્ધા ના બીજા દિવસે ૧ વાગ્યે કોટો /રીલ સબમિટ કરવાન. રહશે.
- ભાગ લેનાર એ 2 દિવસ સુધી ફોટા પાડવાના રહેશે.તેની ખાસ નોંધ લેવી.
- ફોટો રિલ્સ ટ્રાન્સફર કરવાના ફેતુથી USB કેબલ અથવા પેન ડ્રાઇવ રાખવાની રહેશે.

### 3. ફેશન ક્યુઝન (થીમ બેસ્ડ ફેશન શો):

- દિવસ 2: 03/01/2024, સમય: 10:3<mark>0 થી 12:0</mark>0
- સોલો રેમ્પવોક, કુચેટ રેમ્પવોક, ગુપ રેમ વોક
- ગુપના સભ્યો: ૧૫
- ટાઈમ લિમિટ: સોલો ૧ મિનિટ, ડુચેટ:૨ મિનિટ, ગુપ-૫ મિનિટ
- ફેશન પોશાક આપણી સંસ્કૃતિ હ સભ્યતાને ધ્યાનમાં રાખીને ફોવા જોઈએ.
- ઈવેન્ટ ઓર્ગેનાઈઝર દ્વારા બેકગ્રાઉન્ડ મ્યુઝિક આપવામાં આવશે.
- જો કોઈ ગુપ અવ્યવસ્થિત જણાય તો તેને ડિસ્કોલી ક્રઈ કરવામાં આવી શકે.
- શીમ્સ:
  - o ભગવાન અને દેવી **દે**વતાઓ
  - ુ કેટી
  - ૦ આદિવાસી
  - ં મહિલાઓનું જીવન ચક્ર
  - ં પુરુષોનું જીવન ચક
  - ુ વ્યવસાય
  - ં કોટુંબિક ફિલ્મો અને સિરિયલો આધારિત
  - ૦ તફેવારો
  - ૦ લગ્નની વિવિધ વિવિધઓના કન્ય. ન. પોશ.કો
  - આપણી સંસ્કૃતિ મુજબ અભિનેત્રી અને અભિનેતા
  - o પુસ્તકના પાત્ર
  - ં વિવધબાન્ડસ
  - o **વિવિધ રમત ના ખેલા**ડીઓ
  - વિવિધતામાં એકતા (રાજયો)
  - ૦ પર્યાવરણીય પાસું

### 4. માસ્ટર માઈન્ડ ક્વિઝ:

- ગ્રુપના સભ્યો: ૩
- દિવસ 1: 02/01/2024 : એલિમિનેશન રાઉન્ડ (ગુપ), સમય: 1 વાગ્યે
  - ં એલિમિનેશન રાઉન્કમાં રેજીસ્ટ્રેશન કરાવેલ હોય એવા તમામ ગુપને હાજર રહીને લેખિત પુશ્નોત્તરી ભરવાની રહેશે.
  - ં દરેક ગુપને વૈકલ્પિક પૃશ્નોત્તરી આપવામાં આવશે.
  - ભાગ લીધેલ બધાં ગુપમાંથી સૌથી વધુ ગુણ પ્રાપ્ત કરનાર માત્ર ૧૦ ગુપને સિલેક્ટ કરવામાં આવશે.
- દિવસ 2: 03/01/2024: મેગા ક્વિઝ, સમય: 1:00 થી 2:00
  - ં મૌખિક: ઓડિયો-વિઝયુઅલ રાઉન્ડ.
  - પક્રેલાં દિવસે ભાગ લીધો હોય અને વધુ ગુણ પ્રાપ્ત કરેલ હોય એવા માત્ર ૧૦ ગુપને જ મેગા ક્વિઝ રમવાની રહેશે.
- એક શાળા/કોલેજમાંથી ઓછામાં ઓછા 3 અને વધુમાં વધુ ૫ ગુપ ભાગ લઇ શકશે.

#### 5. શાર્ક ટેન્ક પોરબંદર:

- દિવસ 1: 02/05/2024, સમય: 11:30 થી 1:00
- સમય મર્યાદા: 4 મિનિટ
- ગ્રુપ અથવા વ્યક્તિગત
- ગુપના સભ્યો: ઓછામાં ઓછા :૨ વધુમાં વધુઃ પ
- શાર્ક ટેન્ક ઓફ ઇન્ડિયા ની જેમ જ આયોજન
- સ્પર્ધકોએ શાર્ક સમક્ષ પોતાની વસ્તુ, સેવા, વિચારોની રજૂઆત કરવાની રહેશે.
- ભાષા : અંગ્રેજી, હિન્દી, ગુજરાતી
- સ્પર્ધક પોતાની વસ્તુ ડેમો સ્વરૂપ લઇ આવી શકશે.
- શાર્કનો નિર્ણય આખરી માનવામાં આવશે.

### 6. એની બડી કેન ડાન્સ:

- દિવસ 1: 02/01/2024, સમય: 3:00 થી 5:00
- સમય મર્યાદા: 3 મિનિટ
- ડાન્સ ઓડિશન: 29/12/2023
- સોલો, ડ્યુએટ, ગ્રુપ ડાન્સ
- ગુપ ડાન્સ મેમ્બર :- ન્યૂનતમ રૂ મહત્તમ 8
- ફોર્મ: કોઈપણ નૃત્ય સ્વરૂપ
- ગીતોની શ્રેણીઓ:- પ્રેરક ગીત, મિત્રતા ગીત, દેશભક્તિ ગીત, લોકગીત, શાસ્ત્રીય ગીત, વાદ્ય ગીત, આધ્યાત્મિક ગીત વગેરે.
- પોશાક:-ભારતીદ સંસ્કૃતિ આધારિત
- પ્રવૃત્તિના નામ, જૂથનું નામ અને સંસ્થાના નામ સાથે ૭૦૪૩૩૫૪૩૭૫વોટ્સએપ નંબરો પર ઑડિયો સબમિટ કરવો.

### 7. મ્યુઝિકલ જેમિંગ (સિંગિંગ):

- દિવસ 2: 03/01/2024, સમય: 12:00 થી 2:00
- વ્યક્તિગત સ્પર્ધા
- સિંગિંગ ઓડિશન: 28/12/2023
- સ્પર્ધામાં પહેલા ઓડિશન રાખવામાં આવશે. તેમાં પસંદ પામેલ સ્પર્ધક જ ફાઇનલમાં પ્રસ્તૃતિ કરી શકશે.
- દરેક સ્પર્ધકે કોઈ પણ 3 ગીતની તૈયારી કરવાની રફેશે.
- ગીતોમાં દેશભક્તિ ગીત, ભક્તિ ગીત, સુગમ ગીત, ફિન્દી તથા ગુજરાતી ફિલ્મના ગીતો, (ગુરુકુળની મર્દ્ધાદાને ધ્યાનમાં રાખીને) વગેરેની પસંદગી કરી શકાશે.
- ફાઇનલમાં નિર્ણાયકોની દ્વારા આપવામાં આવેલ નિર્ણય આખરી માનવામાં આવશે.

### 8. કુંતાક્ષરી:

- દિવસ 1: 02/01/2024, સમય: 11:00 થી 12:00 પ્રથમ રાઉન્ડ, 1:00 થી 3:00 બીજો રાઉન્ડ
- દરેક શાળા કોલેજમાંથી વધુમાં વધુ 5 ટીમો નોંધણી કરાવશે.
- દરેક ટીમમાં ફરજિયાત 4 વ્યક્તિ ભાગ લઈ શકશે.
- આ સ્પર્ધામાં કુલ 4 રાઉન્ડ રાખવામાં આવશે.
- પહેલો શઉન્ક એલિમિનેશન શઉન્ક ફશે.
- નિર્ણાયકોનો નિર્ણય આખરી માનવામાં આવશે.

### 9. ડ્રો ઈટ આઉટ (ડ્રોઈંગ):

- દિવસ 1: 02/01/2024, સમય: 11:00 થી 12:00
- સમદ મર્ચાદા: 60 મિનિટ
- ઢોમ સ્પર્ધકોના પસંદગીની રહેશે.
- A4 સાઈઝ પેપર આપવામાં આવશે, રંગો તેમજ અન્ય સામગી સ્પર્ધકે જ લઈ આવવાની રહેશે.

#### 10.ગરબા ઇવનિંગ

- દિવસ 2: 03/01/2024, સમય: 04:30 થી 6:30
- કક્ત બઠેનો માટે
- ગરબા માટેના 3n round રાખવામાં આવશે
- ૧૩.૩૦ વય મર્યાદા (જુનિયર)
- ૩૧-૫૦ વય મર્યાદા (સિનિયર)
- બંને ઉમર ના ગુપ માટે ૧૫-૧૫ મિનિટ નો શઉન્ડ ગોઠવા માં આવશે.
- બંને જૂથ માંથી 3-3 નંબર આપવા માં આવશે.
- માત્ર ટ્રેડિશનલ ડ્રેસ માં આવેલ વ્યક્તિને જ સ્પર્ધક ગણવામાં આવશે.
- આપડી સંસ્કૃતિ ને ધ્યાન માં રાખી ને તમારો પોશાક ફોવો જોઈએ.
- નિયમ ની બહાર રહેલ વ્યક્તિ ને ૨૬ કરવામાં આવશે.
- નિર્ણાયક નોનિર્યણ આખરી રહેશે.
- સ્પર્ધકોએ સ્પર્ધાના શરૂ થવાની ૩૦ મિનિટ પહેલા પોતાના બેચ કલેક્ટ કરવાનો રફેશે

### 11.આર્ટ ઓફ કલર્સ રંગોલી:

- દિવસ 2: 03/01/2024, સમય: 1:00 થી 2:00
- ગ્રુપના સભ્યો: 2
- રંગોળીની સાઈઝ: 3 x 3 ફટ
- રંગોળી સ્પર્ધામાં ભાગ લેનાર સ્પર્ધાના સ્થળે સમય મર્યાદામાં એ રંગોળી બનાવાની રહેશે
- રંગોળી માટેના જરૂરી કલરો, જરૂરી સાધનો તેમજ અન્ય જરૂરી વસ્તુઓ સ્પર્ધક એ પોતાના ખર્ચે લાવવાના રહેશે
- રંગોળી મીંડા વાળી તથા ફી-ફ્રેન્ડ વાડી કોઈ પણ બંને માંથી એક દોરી શકશે
- સમદા- 1 કલાક
- નિર્ણાયકો ના નિર્ણય ને અંતિમ નિર્ણય માનવામાં આવશે

### 12.<u>પોએટ્રી ક્લબ:</u>

- દિવસ 2: 02/01/2024, સમય: 12:00 થી 2:00
- પોતા દ્વારા લખાયેલ કવિતા.
- એક કવિતા રજુ કરવાની રફેશે.
- વ્યક્તિગત કવિતા પઠન

ફેકલ્ટી કોર્ડીનેટર: પ્રો. શુલમ સામાણી - 9409609522, પ્રો. પ્રશાંત વ્યાસ - 9427735247