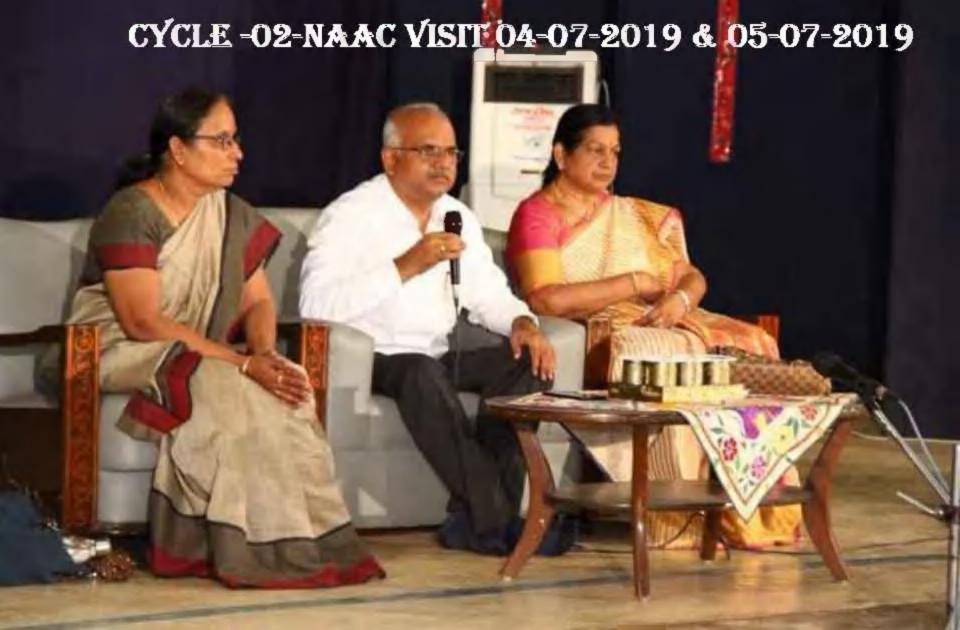

- Summer Camp: 15.04.2019 to 30.05.2019 we are inviting experts to run as many as 12 courses.
- NAAC preparation: We are in the process of uploading the SSR. IIQA has been submitted on 14<sup>th</sup> Feb. and now we have entered in the 2<sup>nd</sup> cycle of NAAC which was derailed after 2007 and we kept on writing and with help of Sureshbhai and Arun Nigvekarji they extended the rating from 2007 till 2012-13. The AQAR data that we have prepared for the years 2013-2014, 2014-15, 2015-16, 2016-17 and 2017 -2018 is 99% over and now we are in the process of uploading data. After filing IIQA we get 45 days to submit the SSR report. Hence, we have been sitting with Criterion Heads and the IQAC Coordinators everyday and uploading data.
- Newly constructed washrooms (First Floor) which were recently built have had some pipeline issues and we have got it repaired. Now whatever leakages were there are in the process of drying up but the septic tank area needs attention. The Civil engineer, Shri Niravbhai Modh (Saurashtra Cement) has noted this.
- NAAC: We need Memorandum of Understanding with Saurashtra Cement. As such we have signed 04 MoUs (with Saheli Group, Om Computers, Prakruti, the Youth Society & Youth Red Cross Society) so far. An MoU with Saurashtra Cement would help us in placement and counselling.