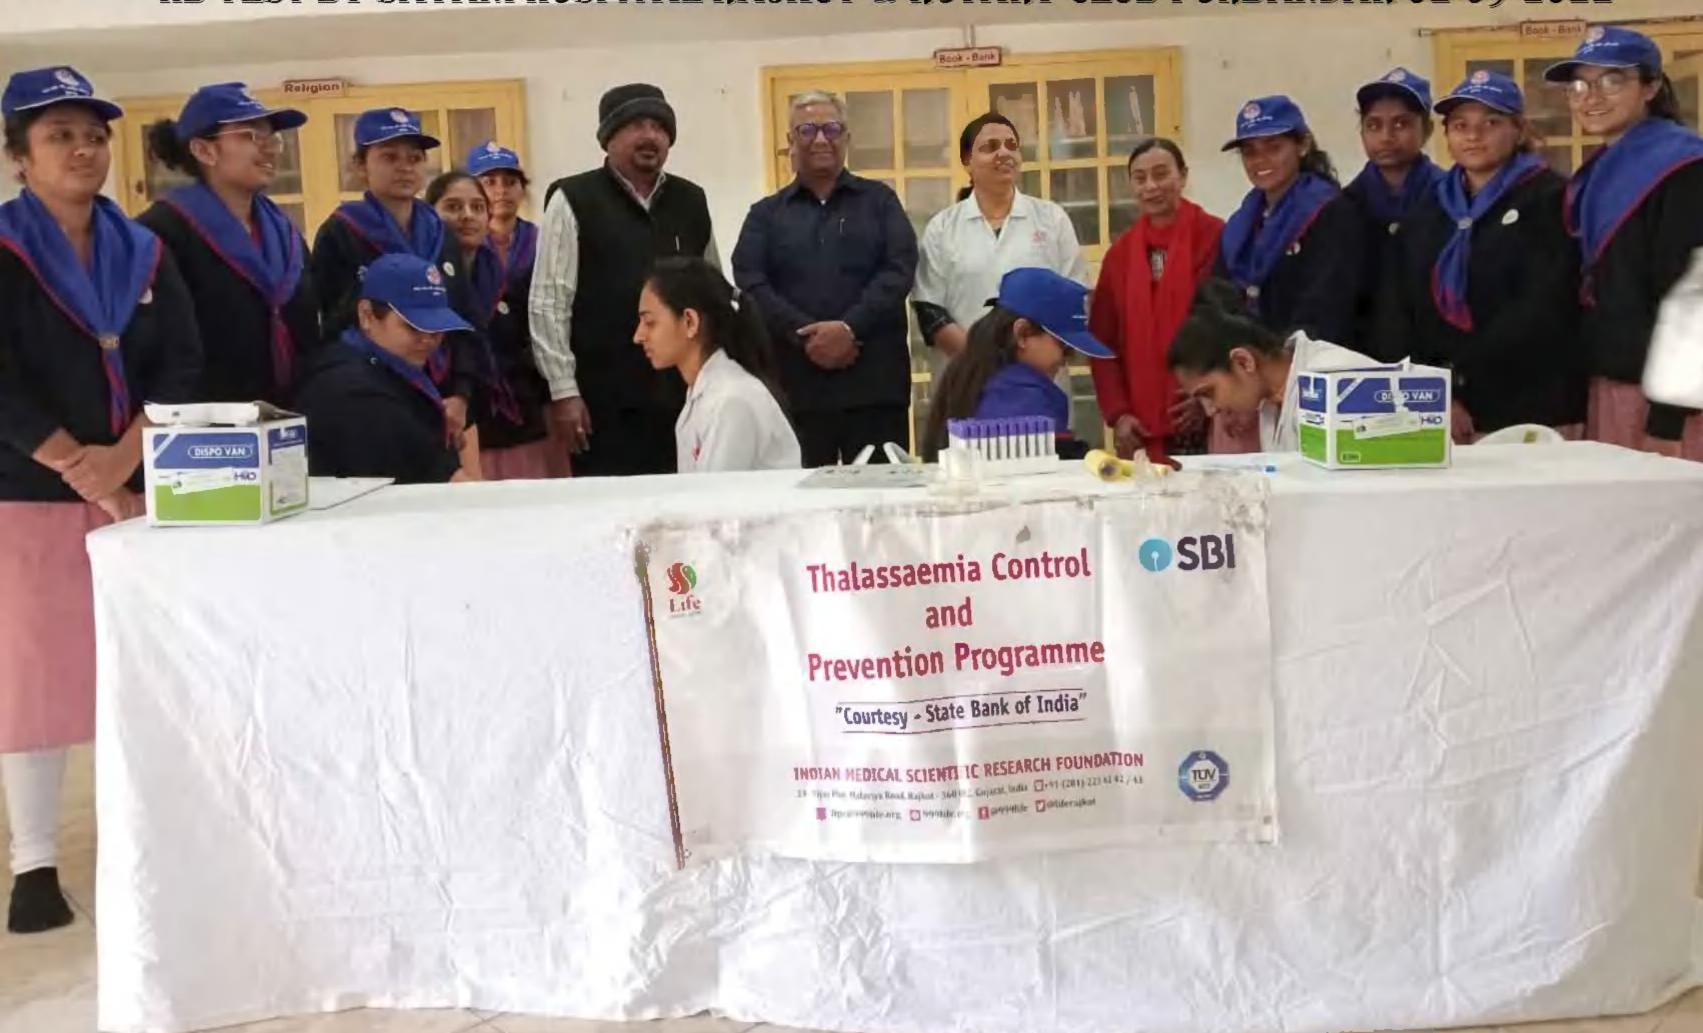

6.5.3 Quality assurance initiatives of the institution include:

| Year        | Confernces,<br>Seminars,<br>Workshops on<br>quality<br>conducted                                                                             | Academic Administrative Audit<br>(AAA) and initiation of follow up<br>action                                                                                                                                                                                                                                                                                                                                                                                                                                   | Participati<br>on in NIRF<br>along<br>with<br>Status. | n. and<br>nature and<br>validity<br>period                               | on | Collaborative quality<br>initiatives with other<br>institution(s) (Provide name<br>of the institution and<br>activity) | Orientation programme on quality issues for teachers and students organised by the institution, Date (From-To) (DD-MM-YYYY)                                                                                                              | Any other<br>Quality Initiative                                 |
|-------------|----------------------------------------------------------------------------------------------------------------------------------------------|----------------------------------------------------------------------------------------------------------------------------------------------------------------------------------------------------------------------------------------------------------------------------------------------------------------------------------------------------------------------------------------------------------------------------------------------------------------------------------------------------------------|-------------------------------------------------------|--------------------------------------------------------------------------|----|------------------------------------------------------------------------------------------------------------------------|------------------------------------------------------------------------------------------------------------------------------------------------------------------------------------------------------------------------------------------|-----------------------------------------------------------------|
| 2022<br>-23 | International Seminar on Raj- Ratna Shreshthishri Nanjibhai Kalidas Mehta (11/12/2022) Workshops: Health & Hygiene; 13/03/2023 to 21/03/2023 | Complaince of all NAAC suggestions: (i) Initiated appointment of Permanent Staff (03 have been appointed so far) (ii) Initiated Mcom programme and AICSM courses (03) (iii) Initiation of Workshops & Seminars - One International Seminar was arranged on 11/12/2022 with over 200 delegates and 20 experts (iv) Initiation of the Registration process of GMC-Alumni Association The Association has been formally registed with the Trust and a separate account has been opened for contibutions/donations | Three-Star<br>rating was<br>awarded                   | Green-<br>Audit was<br>conducted<br>and its<br>validity is<br>till 2024. | NA | HB Test by Savani Hospital Rajkot & Rotary Club Porbandar 02/09/2022 Theatre Workshop (GMC & GACR) 26/02/2023          | Induction/Orientation Meet: 04/07/2022  Role of teachers: Teachers' Day celebrations: 05/09/2022  Gandhi Jayanti: Service to man is Service to God: 02/10/2022  IQAC-Teachers'-Students' council Interface Meet: 18/10/2022 & 27/04/2023 | Online Faculty Development Programme (15.04.2023 to 21.04.2023) |
|             |                                                                                                                                              | NC                                                                                                                                                                                                                                                                                                                                                                                                                                                                                                             | NC                                                    | NC                                                                       | NC |                                                                                                                        | Induction/<br>Orientation Meet: 17/08/2021                                                                                                                                                                                               |                                                                 |
|             |                                                                                                                                              | NC                                                                                                                                                                                                                                                                                                                                                                                                                                                                                                             | NC                                                    | NC                                                                       | NC |                                                                                                                        | Role of teachers: Teachers' Day celebrations: 05/09/2021                                                                                                                                                                                 |                                                                 |
|             |                                                                                                                                              | NC                                                                                                                                                                                                                                                                                                                                                                                                                                                                                                             | NC                                                    | NC                                                                       | NC |                                                                                                                        | Gandhi Jayanti: Service to man is Service to God: 02/10/2021 &                                                                                                                                                                           |                                                                 |
|             | Webinar on<br>"The Role                                                                                                                      | NC                                                                                                                                                                                                                                                                                                                                                                                                                                                                                                             | NC                                                    | NC                                                                       | NC |                                                                                                                        | Maha-Quiz: 02/10/2021                                                                                                                                                                                                                    |                                                                 |