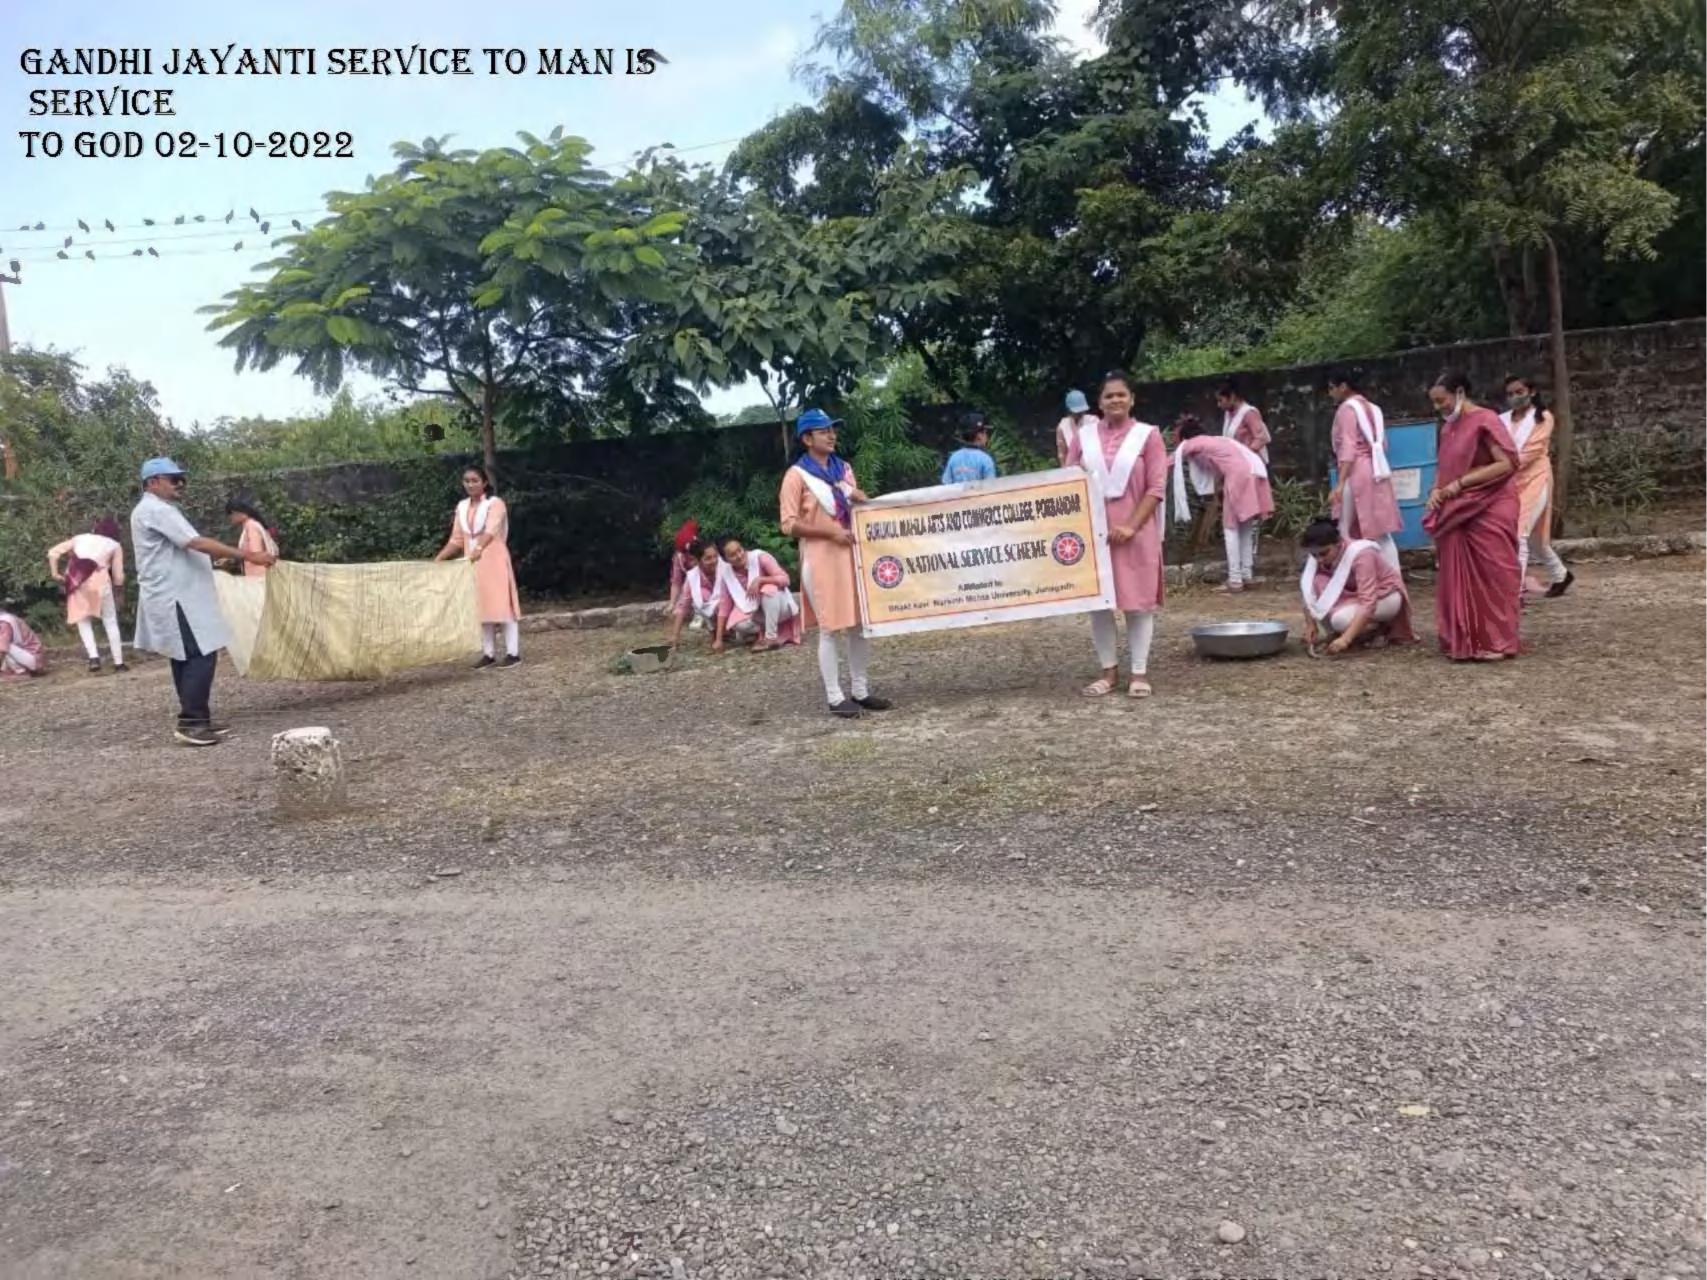

6.5.3 Quality assurance initiatives of the institution include:

| Year        | Confernces,<br>Seminars,<br>Workshops on<br>quality<br>conducted                                                                             | Academic Administrative Audit<br>(AAA) and initiation of follow up<br>action                                                                                                                                                                                                                                                                                                                                                                                                                                   | Participati<br>on in NIRF<br>along<br>with<br>Status. | n. and<br>nature and<br>validity<br>period                               | on | Collaborative quality<br>initiatives with other<br>institution(s) (Provide name<br>of the institution and<br>activity) | Orientation programme on quality issues for teachers and students organised by the institution, Date (From-To) (DD-MM-YYYY)                                                                                                              | Any other<br>Quality Initiative                                 |
|-------------|----------------------------------------------------------------------------------------------------------------------------------------------|----------------------------------------------------------------------------------------------------------------------------------------------------------------------------------------------------------------------------------------------------------------------------------------------------------------------------------------------------------------------------------------------------------------------------------------------------------------------------------------------------------------|-------------------------------------------------------|--------------------------------------------------------------------------|----|------------------------------------------------------------------------------------------------------------------------|------------------------------------------------------------------------------------------------------------------------------------------------------------------------------------------------------------------------------------------|-----------------------------------------------------------------|
| 2022<br>-23 | International Seminar on Raj- Ratna Shreshthishri Nanjibhai Kalidas Mehta (11/12/2022) Workshops: Health & Hygiene; 13/03/2023 to 21/03/2023 | Complaince of all NAAC suggestions: (i) Initiated appointment of Permanent Staff (03 have been appointed so far) (ii) Initiated Mcom programme and AICSM courses (03) (iii) Initiation of Workshops & Seminars - One International Seminar was arranged on 11/12/2022 with over 200 delegates and 20 experts (iv) Initiation of the Registration process of GMC-Alumni Association The Association has been formally registed with the Trust and a separate account has been opened for contibutions/donations | Three-Star<br>rating was<br>awarded                   | Green-<br>Audit was<br>conducted<br>and its<br>validity is<br>till 2024. | NA | HB Test by Savani Hospital Rajkot & Rotary Club Porbandar 02/09/2022 Theatre Workshop (GMC & GACR) 26/02/2023          | Induction/Orientation Meet: 04/07/2022  Role of teachers: Teachers' Day celebrations: 05/09/2022  Gandhi Jayanti: Service to man is Service to God: 02/10/2022  IQAC-Teachers'-Students' council Interface Meet: 18/10/2022 & 27/04/2023 | Online Faculty Development Programme (15.04.2023 to 21.04.2023) |
|             |                                                                                                                                              | NC                                                                                                                                                                                                                                                                                                                                                                                                                                                                                                             | NC                                                    | NC                                                                       | NC |                                                                                                                        | Induction/<br>Orientation Meet: 17/08/2021                                                                                                                                                                                               |                                                                 |
|             |                                                                                                                                              | NC                                                                                                                                                                                                                                                                                                                                                                                                                                                                                                             | NC                                                    | NC                                                                       | NC |                                                                                                                        | Role of teachers: Teachers' Day celebrations: 05/09/2021                                                                                                                                                                                 |                                                                 |
|             |                                                                                                                                              | NC                                                                                                                                                                                                                                                                                                                                                                                                                                                                                                             | NC                                                    | NC                                                                       | NC |                                                                                                                        | Gandhi Jayanti: Service to man is Service to God: 02/10/2021 &                                                                                                                                                                           |                                                                 |
|             | Webinar on<br>"The Role                                                                                                                      | NC                                                                                                                                                                                                                                                                                                                                                                                                                                                                                                             | NC                                                    | NC                                                                       | NC |                                                                                                                        | Maha-Quiz: 02/10/2021                                                                                                                                                                                                                    |                                                                 |