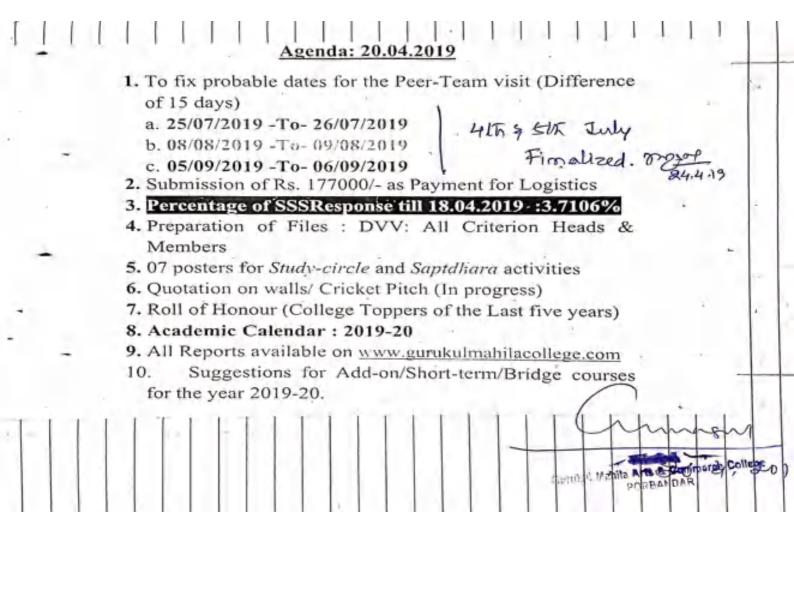

#### (vii) Dated: 11.01.2019:

- 1. Dr. Nagar:
- a. Dr Nagar and the staff are preparing for the visit of the Peer Team members arriving on 17<sup>th</sup> Jan evening for the purpose of Data Validation and Verification to take place on the 18<sup>th</sup> of Jan. A meeting with all the staff and students to prepare for this process will be held on the 15<sup>th</sup> of Jan, for the Peer Team's interaction with parents, teachers, students as well as administrative officers.

For this occasion, 30 staff members would be required to have their meals in Gurukul. Dr Nagar to send an email request to Pragnaben to this effect.

Dr Nagar to also send the names of the 3 visiting Faculty members to Sureshbhai.