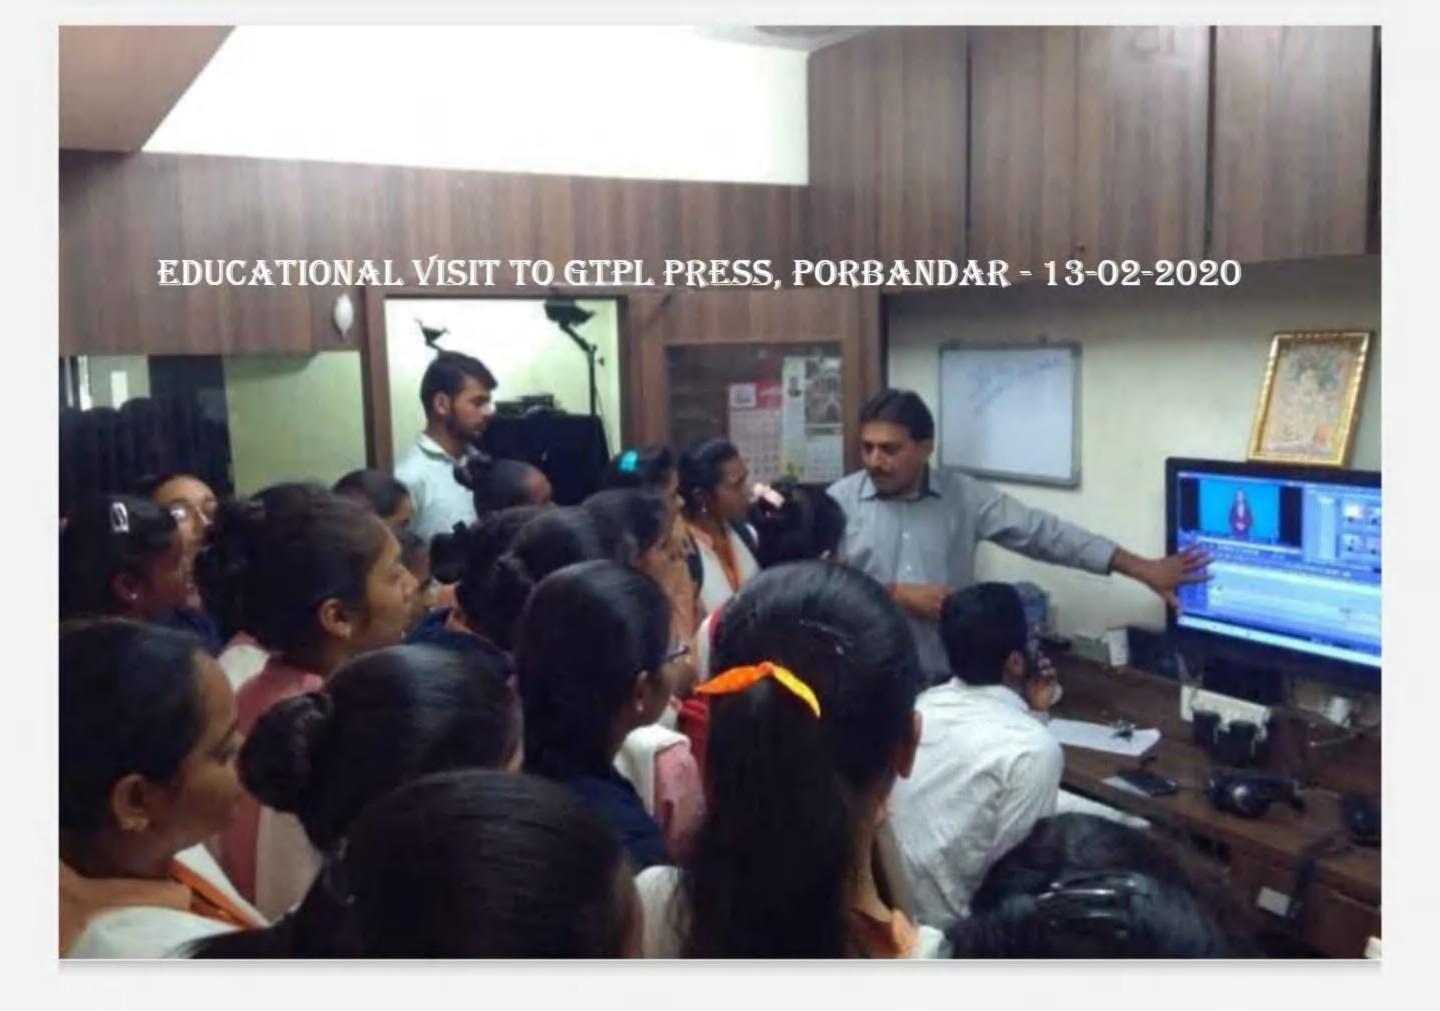

| 2019-20 |                                       | NAAC Mock Peer-Team Visit<br>organized on 30/06/2029 | NC       | NC       | NC       | Educational Visit to GTPL Press, Porbandar - 13/02/2020; NAAC Mock Peer Team Visit by Saurashtra University- 30.06.2019; Van Mahotsav Programme with District Forest Office (DFO), Porbandar on 23/09/2019; Kavi-Sammelan with Sahitya Akademi, Delhi on 04/10/2019; Seminar on Waste Management with Smarter Dharma, Bangaluru (Shri Rama- 23/01/2019) | NC                                                                                         | Faculty Development Programme - 20/03/2019 to 27/03/2019 |
|---------|---------------------------------------|------------------------------------------------------|----------|----------|----------|---------------------------------------------------------------------------------------------------------------------------------------------------------------------------------------------------------------------------------------------------------------------------------------------------------------------------------------------------------|--------------------------------------------------------------------------------------------|----------------------------------------------------------|
|         | (i) Workshop<br>on the                |                                                      | NC       | NC       | NC       | INTERNATIONAL YOGA DAY: Patanjali Yoga Centre-                                                                                                                                                                                                                                                                                                          | Online induction/<br>Orientation Meet: 17/06/2019                                          | Student<br>Development                                   |
|         | Proceedings of the                    |                                                      | NC       | NC       | NC       |                                                                                                                                                                                                                                                                                                                                                         | Role of teachers: Teachers' Day celebrations: 05/09/2019                                   | Programme<br>02 to                                       |
|         | International Seminar on "Henry David |                                                      | NC<br>NC | NC<br>NC | NC<br>NC |                                                                                                                                                                                                                                                                                                                                                         | Gandhi Jayanti: Service to man is<br>Service to God: 02/10/2019 &<br>Maha-Quiz: 01/10/2019 | 09/07/2018;<br>Initiation of<br>Samvid: An               |