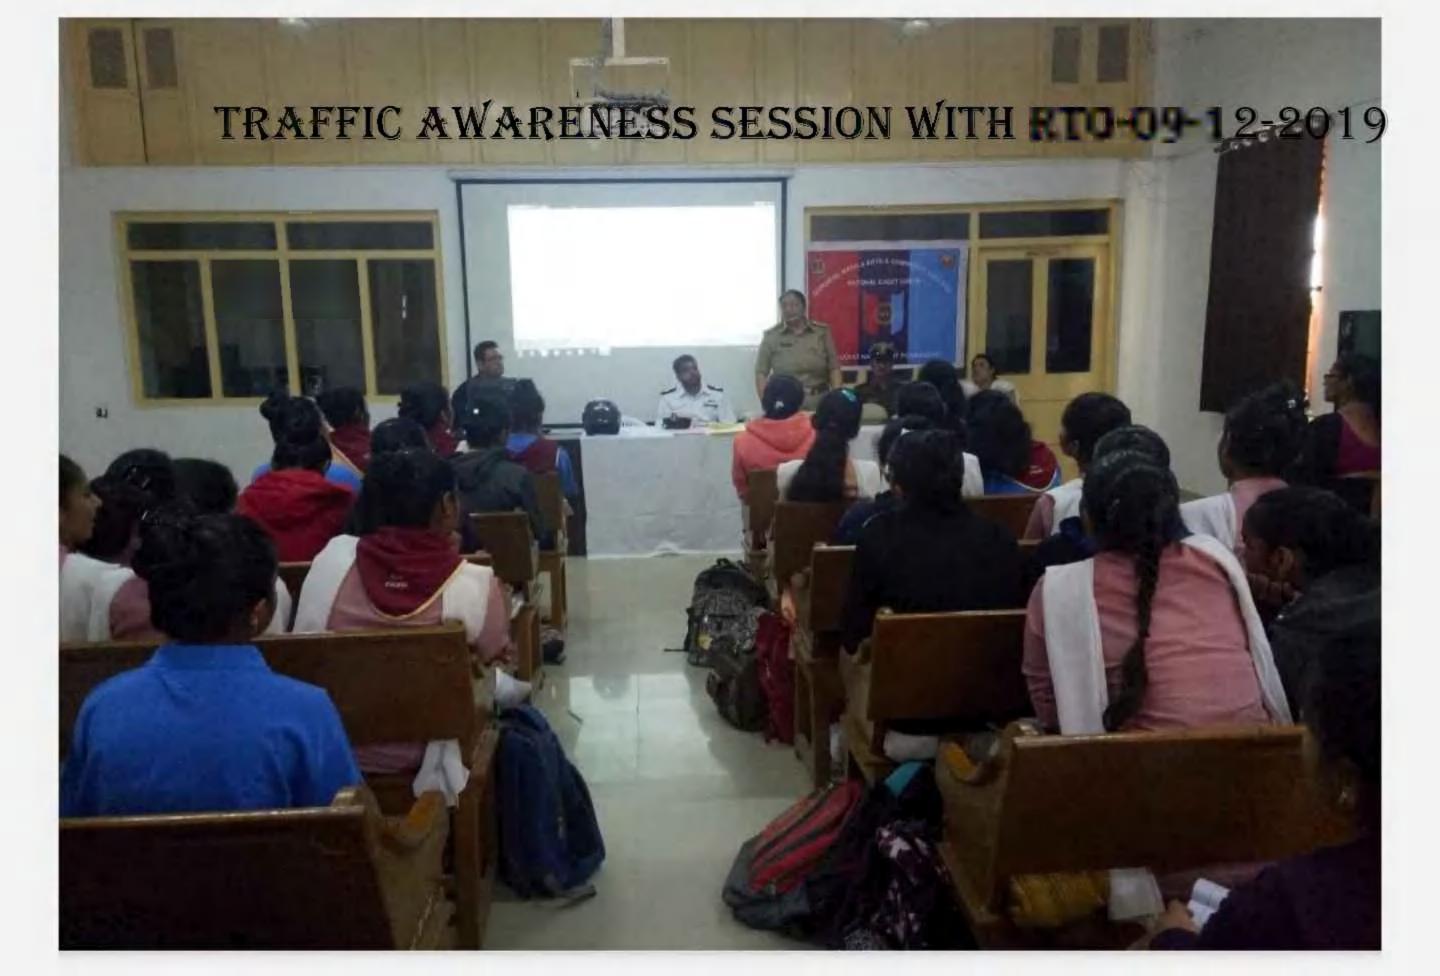

| 2020- | State-Level   | DELL systems (v) Construction of                |       | followed        |       | 21/09/2020                  | Organisation by Dr Yesha Shah                            | Programme     |
|-------|---------------|-------------------------------------------------|-------|-----------------|-------|-----------------------------|----------------------------------------------------------|---------------|
| 70    | Seminar on    | Reading Room                                    |       | up              |       |                             |                                                          | 24/05/2021 to |
|       | Sant Sahitya  |                                                 |       |                 |       | _                           | 1                                                        | 29/05/2021    |
|       | (3)Workshops  |                                                 |       |                 |       | _                           | _                                                        |               |
|       | : Health &    |                                                 |       |                 |       |                             |                                                          |               |
|       | Hygiene;      |                                                 |       |                 |       | _                           | 1                                                        |               |
|       | 11/01/2021    |                                                 |       |                 |       | _                           | ı                                                        |               |
|       | to            |                                                 |       |                 |       | _                           | ı                                                        |               |
|       | Workshops:    |                                                 | NC    | NC NC           | NC    | INTERNATIONAL YOGA          | Online induction/                                        |               |
|       | Health &      |                                                 |       |                 |       | DAY: Mangalaben Parmar-     | Orientation Meet: 17/06/2019                             |               |
|       | Hygiene;      |                                                 | NC    | NC              | NC    | 19/06/2019 to               | Role of teachers: Teachers' Day celebrations: 05/09/2019 |               |
|       |               | -                                               | NC    | NC              | NC    | 21/06/2019; Staff/Students  | Gandhi Jayanti: Service to man is                        |               |
|       | Home-         |                                                 | INC   | INC             | INC   | Interface Meet with         | Service to God: 02/10/2019 &                             |               |
|       | Industry;     |                                                 | NC    | NC              | NC    | Trustee Smt. Medhavini      | Maha-Quiz: 01/10/2019                                    |               |
|       | Theatre       |                                                 |       |                 |       | Mehta - 06/03/2019 &        | 2 7 27 27                                                |               |
|       | Training &    |                                                 |       |                 |       | Ms. Kamalakshi Mehta -      |                                                          |               |
|       | Performance-  | Cycle -02-NAAC Visit (04/07/2019 to 05/07/2019) | NC    | l <sub>NC</sub> | NC NC | 21/12/2019 (Arya Kanya      |                                                          |               |
|       | "Bhavai Vesh" | 05/07/2019)                                     |       |                 |       | Vidyalaya Trust); Expert    |                                                          |               |
|       | by Shri       |                                                 |       |                 |       | Talk on "Art of Speaking" - |                                                          |               |
|       | Chetan Dave   | ľ                                               | NC    | NC              | NC    | 04/01/2020-Shri             |                                                          |               |
|       | (Mumbai-      | ľ                                               | NC    | NC NC           | NC    | Pradeepbhai (Mumbai);       | IQAC-Teachers'-Students' council                         |               |
|       | Expert);      |                                                 | NC NC | NC NC           | NC NC | Eye camp by NCC (Naval-     | Interface Meet: 18/10/2019 &                             |               |
|       | Journalism;   |                                                 | NC NC | NC NC           | NC NC | Base Unit, Porbandar) -     | 30/04/2020                                               |               |
|       |               |                                                 | NC    | NC NC           | NC NC | 20/12/2019; Traffic         |                                                          |               |
|       |               |                                                 | NC NC | NC NC           | NC NC | Awareness session with      |                                                          |               |
| I     | I             |                                                 | IVC   | I NC            | IVC   | RTO-09/12/2019              |                                                          |               |