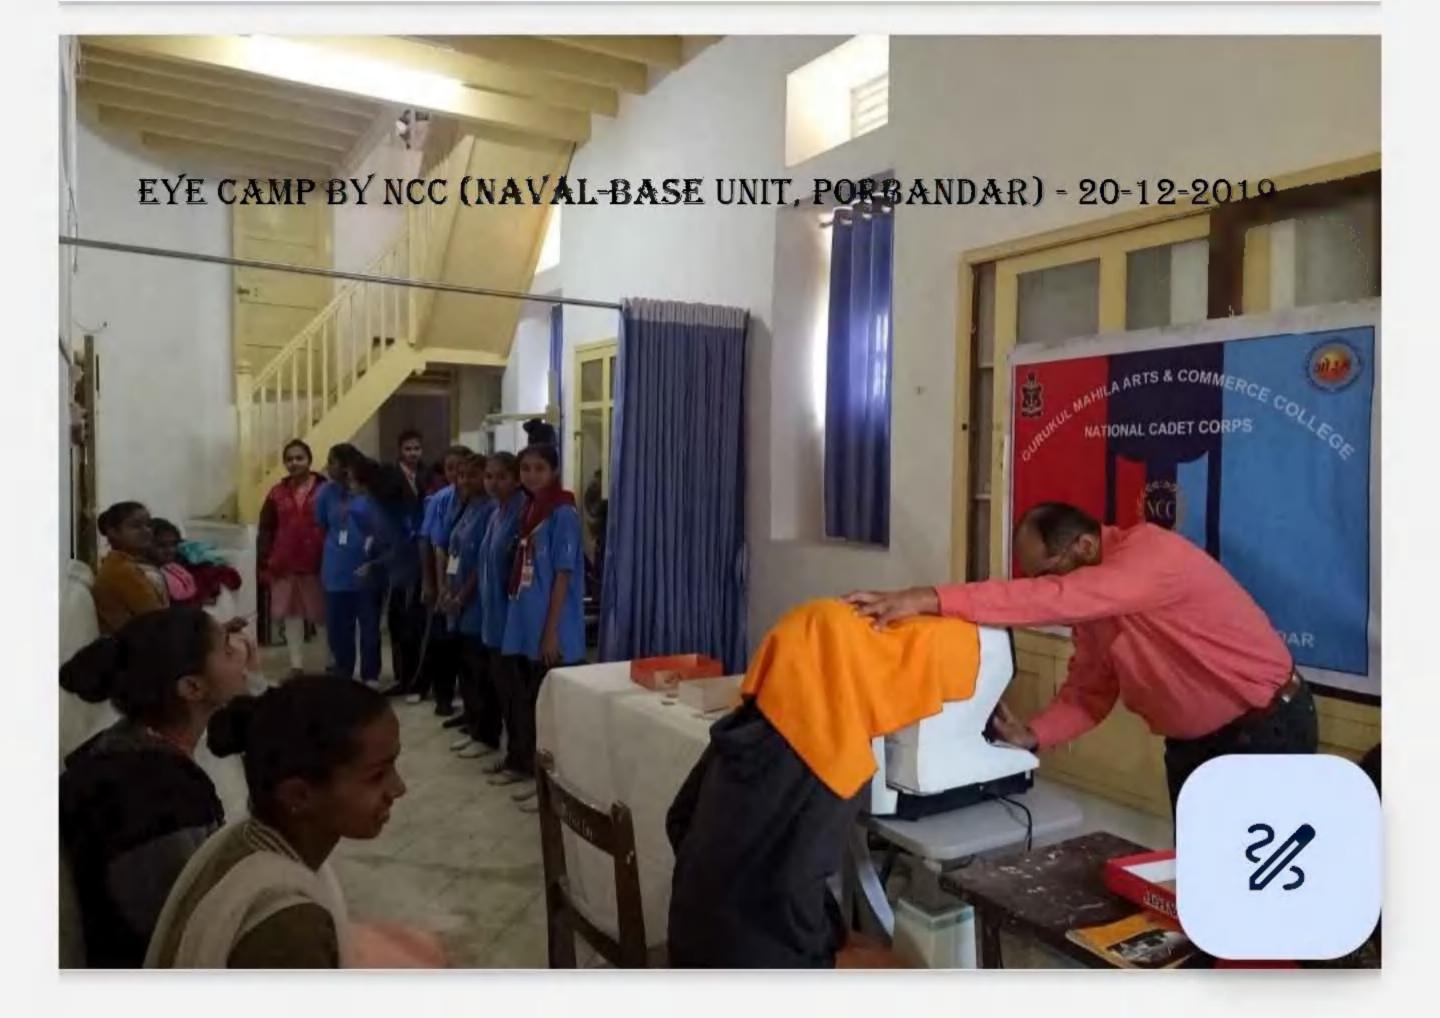

| 2020- | State-Level   | DELL systems (v) Construction of                |       | followed        |       | 21/09/2020                  | Organisation by Dr Yesha Shah                            | Programme     |
|-------|---------------|-------------------------------------------------|-------|-----------------|-------|-----------------------------|----------------------------------------------------------|---------------|
| 70    | Seminar on    | Reading Room                                    |       | up              |       |                             |                                                          | 24/05/2021 to |
|       | Sant Sahitya  |                                                 |       |                 |       | _                           | 1                                                        | 29/05/2021    |
|       | (3)Workshops  |                                                 |       |                 |       | _                           | _                                                        |               |
|       | : Health &    |                                                 |       |                 |       |                             |                                                          |               |
|       | Hygiene;      |                                                 |       |                 |       | _                           | 1                                                        |               |
|       | 11/01/2021    |                                                 |       |                 |       | _                           | ı                                                        |               |
|       | to            |                                                 |       |                 |       | _                           | ı                                                        |               |
|       | Workshops:    |                                                 | NC    | NC NC           | NC    | INTERNATIONAL YOGA          | Online induction/                                        |               |
|       | Health &      |                                                 |       |                 |       | DAY: Mangalaben Parmar-     | Orientation Meet: 17/06/2019                             |               |
|       | Hygiene;      |                                                 | NC    | NC              | NC    | 19/06/2019 to               | Role of teachers: Teachers' Day celebrations: 05/09/2019 |               |
|       |               | -                                               | NC    | NC              | NC    | 21/06/2019; Staff/Students  | Gandhi Jayanti: Service to man is                        |               |
|       | Home-         |                                                 | INC   | INC             | INC   | Interface Meet with         | Service to God: 02/10/2019 &                             |               |
|       | Industry;     |                                                 | NC    | NC              | NC    | Trustee Smt. Medhavini      | Maha-Quiz: 01/10/2019                                    |               |
|       | Theatre       |                                                 |       |                 |       | Mehta - 06/03/2019 &        | 2 7 27 27                                                |               |
|       | Training &    |                                                 |       |                 |       | Ms. Kamalakshi Mehta -      |                                                          |               |
|       | Performance-  | Cycle -02-NAAC Visit (04/07/2019 to 05/07/2019) | NC    | l <sub>NC</sub> | NC NC | 21/12/2019 (Arya Kanya      |                                                          |               |
|       | "Bhavai Vesh" | 05/07/2019)                                     |       |                 |       | Vidyalaya Trust); Expert    |                                                          |               |
|       | by Shri       |                                                 |       |                 |       | Talk on "Art of Speaking" - |                                                          |               |
|       | Chetan Dave   | ľ                                               | NC    | NC              | NC    | 04/01/2020-Shri             |                                                          |               |
|       | (Mumbai-      | ľ                                               | NC    | NC NC           | NC    | Pradeepbhai (Mumbai);       | IQAC-Teachers'-Students' council                         |               |
|       | Expert);      |                                                 | NC NC | NC NC           | NC NC | Eye camp by NCC (Naval-     | Interface Meet: 18/10/2019 &                             |               |
|       | Journalism;   |                                                 | NC NC | NC NC           | NC NC | Base Unit, Porbandar) -     | 30/04/2020                                               |               |
|       |               |                                                 | NC    | NC NC           | NC NC | 20/12/2019; Traffic         |                                                          |               |
|       |               |                                                 | NC NC | NC NC           | NC NC | Awareness session with      |                                                          |               |
| I     | I             |                                                 | IVC   | I NC            | IVC   | RTO-09/12/2019              |                                                          |               |