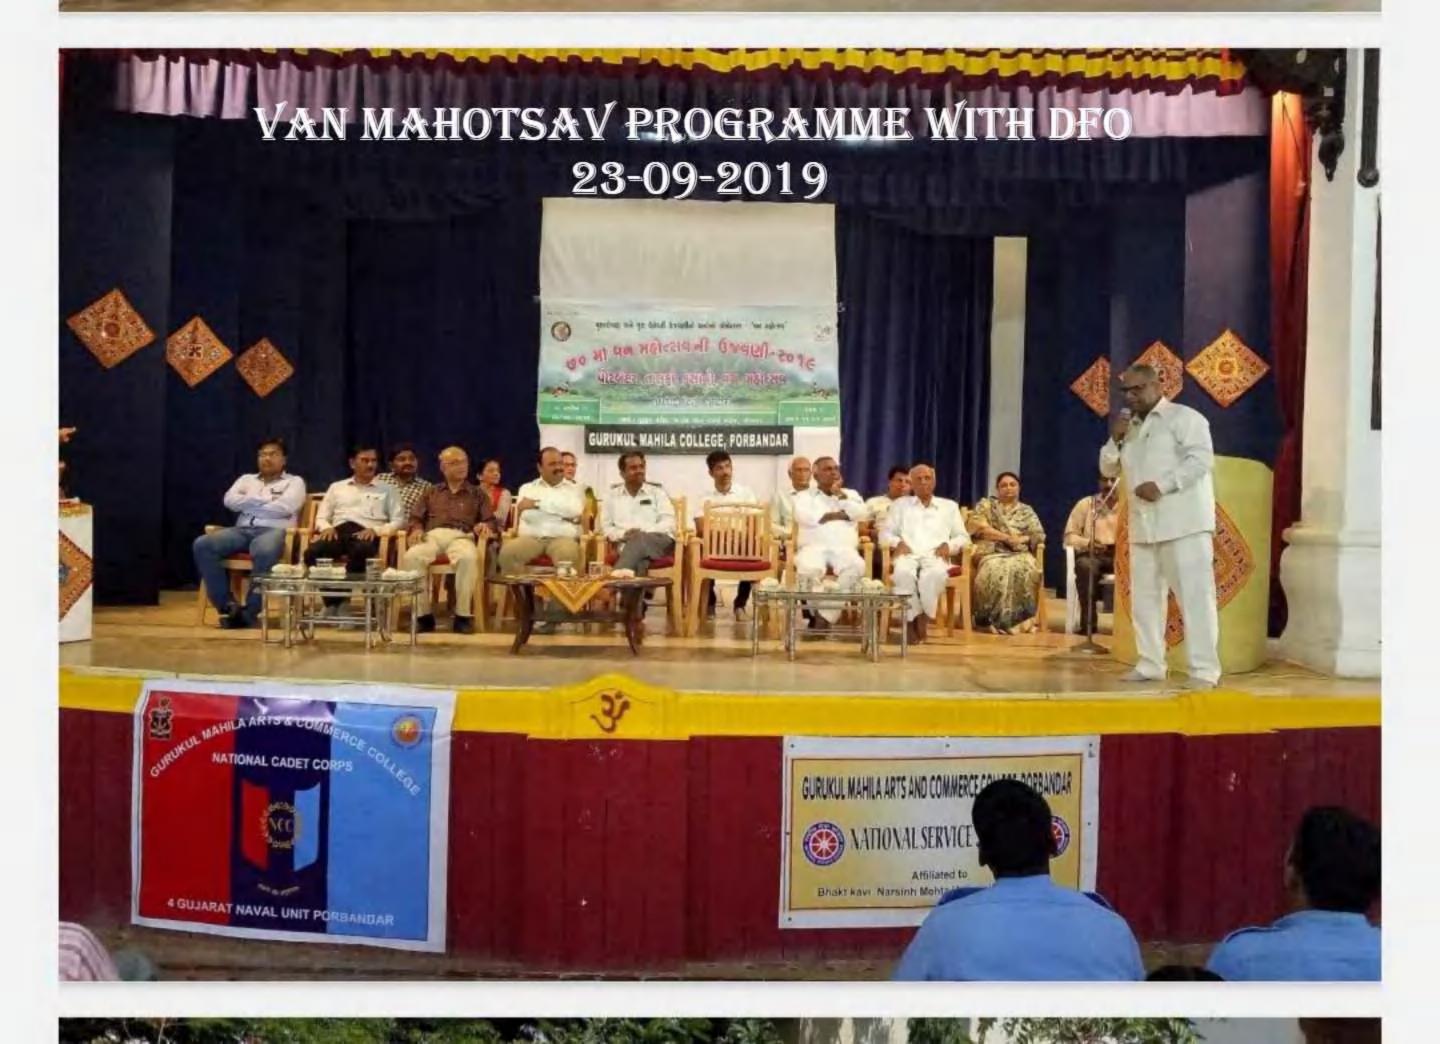

| 2019-20 |                                       | NAAC Mock Peer-Team Visit<br>organized on 30/06/2029 | NC       | NC       | NC       | Educational Visit to GTPL Press, Porbandar - 13/02/2020; NAAC Mock Peer Team Visit by Saurashtra University- 30.06.2019; Van Mahotsav Programme with District Forest Office (DFO), Porbandar on 23/09/2019; Kavi-Sammelan with Sahitya Akademi, Delhi on 04/10/2019; Seminar on Waste Management with Smarter Dharma, Bangaluru (Shri Rama- 23/01/2019) | NC                                                                                         | Faculty Development Programme - 20/03/2019 to 27/03/2019 |
|---------|---------------------------------------|------------------------------------------------------|----------|----------|----------|---------------------------------------------------------------------------------------------------------------------------------------------------------------------------------------------------------------------------------------------------------------------------------------------------------------------------------------------------------|--------------------------------------------------------------------------------------------|----------------------------------------------------------|
|         | (i) Workshop<br>on the                |                                                      | NC       | NC       | NC       | INTERNATIONAL YOGA DAY: Patanjali Yoga Centre-                                                                                                                                                                                                                                                                                                          | Online induction/<br>Orientation Meet: 17/06/2019                                          | Student<br>Development                                   |
|         | Proceedings of the                    |                                                      | NC       | NC       | NC       |                                                                                                                                                                                                                                                                                                                                                         | Role of teachers: Teachers' Day celebrations: 05/09/2019                                   | Programme<br>02 to                                       |
|         | International Seminar on "Henry David |                                                      | NC<br>NC | NC<br>NC | NC<br>NC |                                                                                                                                                                                                                                                                                                                                                         | Gandhi Jayanti: Service to man is<br>Service to God: 02/10/2019 &<br>Maha-Quiz: 01/10/2019 | 09/07/2018;<br>Initiation of<br>Samvid: An               |