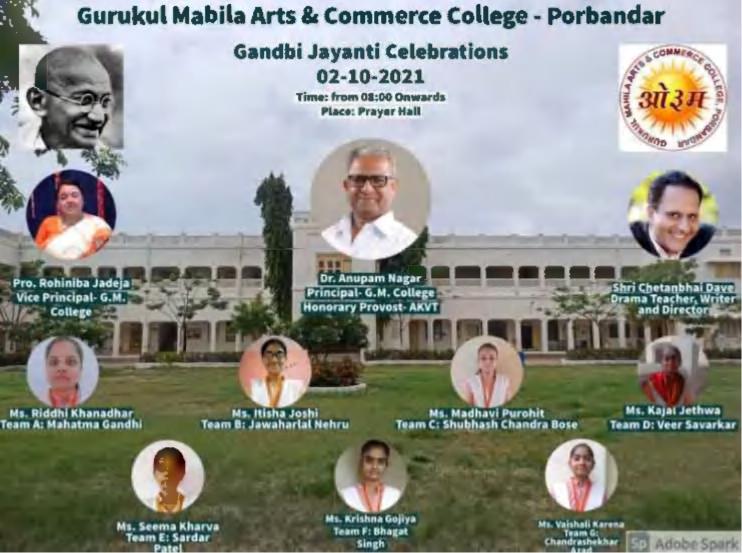

6.5.3 Quality assurance initiatives of the institution include:

| Year        | Confernces,<br>Seminars,<br>Workshops on<br>quality<br>conducted                                                                             | Academic Administrative Audit<br>(AAA) and initiation of follow up<br>action                                                                                                                                                                                                                                                                                                                                                                                                                                   | Participati<br>on in NIRF<br>along<br>with<br>Status. | n. and<br>nature and<br>validity<br>period                               | on | Collaborative quality<br>initiatives with other<br>institution(s) (Provide name<br>of the institution and<br>activity) | Orientation programme on quality issues for teachers and students organised by the institution, Date (From-To) (DD-MM-YYYY)                                                                                                              | Any other<br>Quality Initiative                                 |
|-------------|----------------------------------------------------------------------------------------------------------------------------------------------|----------------------------------------------------------------------------------------------------------------------------------------------------------------------------------------------------------------------------------------------------------------------------------------------------------------------------------------------------------------------------------------------------------------------------------------------------------------------------------------------------------------|-------------------------------------------------------|--------------------------------------------------------------------------|----|------------------------------------------------------------------------------------------------------------------------|------------------------------------------------------------------------------------------------------------------------------------------------------------------------------------------------------------------------------------------|-----------------------------------------------------------------|
| 2022<br>-23 | International Seminar on Raj- Ratna Shreshthishri Nanjibhai Kalidas Mehta (11/12/2022) Workshops: Health & Hygiene; 13/03/2023 to 21/03/2023 | Complaince of all NAAC suggestions: (i) Initiated appointment of Permanent Staff (03 have been appointed so far) (ii) Initiated Mcom programme and AICSM courses (03) (iii) Initiation of Workshops & Seminars - One International Seminar was arranged on 11/12/2022 with over 200 delegates and 20 experts (iv) Initiation of the Registration process of GMC-Alumni Association The Association has been formally registed with the Trust and a separate account has been opened for contibutions/donations | Three-Star<br>rating was<br>awarded                   | Green-<br>Audit was<br>conducted<br>and its<br>validity is<br>till 2024. | NA | HB Test by Savani Hospital Rajkot & Rotary Club Porbandar 02/09/2022 Theatre Workshop (GMC & GACR) 26/02/2023          | Induction/Orientation Meet: 04/07/2022  Role of teachers: Teachers' Day celebrations: 05/09/2022  Gandhi Jayanti: Service to man is Service to God: 02/10/2022  IQAC-Teachers'-Students' council Interface Meet: 18/10/2022 & 27/04/2023 | Online Faculty Development Programme (15.04.2023 to 21.04.2023) |
|             |                                                                                                                                              | NC                                                                                                                                                                                                                                                                                                                                                                                                                                                                                                             | NC                                                    | NC                                                                       | NC |                                                                                                                        | Induction/<br>Orientation Meet: 17/08/2021                                                                                                                                                                                               |                                                                 |
|             |                                                                                                                                              | NC                                                                                                                                                                                                                                                                                                                                                                                                                                                                                                             | NC                                                    | NC                                                                       | NC |                                                                                                                        | Role of teachers: Teachers' Day celebrations: 05/09/2021                                                                                                                                                                                 |                                                                 |
|             |                                                                                                                                              | NC                                                                                                                                                                                                                                                                                                                                                                                                                                                                                                             | NC                                                    | NC                                                                       | NC |                                                                                                                        | Gandhi Jayanti: Service to man is Service to God: 02/10/2021 &                                                                                                                                                                           |                                                                 |
|             | Webinar on<br>"The Role                                                                                                                      | NC                                                                                                                                                                                                                                                                                                                                                                                                                                                                                                             | NC                                                    | NC                                                                       | NC |                                                                                                                        | Maha-Quiz: 02/10/2021                                                                                                                                                                                                                    |                                                                 |