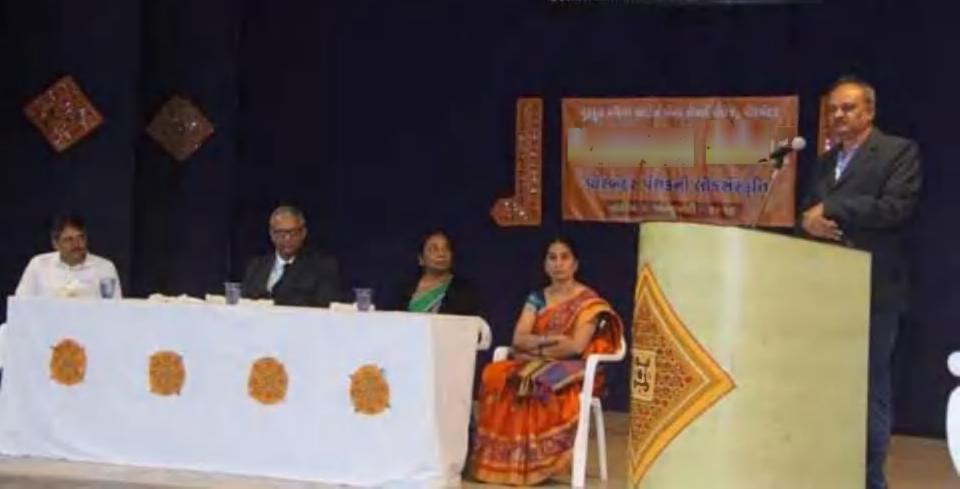

### DISTRICT LEVEL SEMINAR ON 'LOK SANSKRUTI' 05-01-2019

GURUKUL MANNLA COLLEGE, PORBANSAR