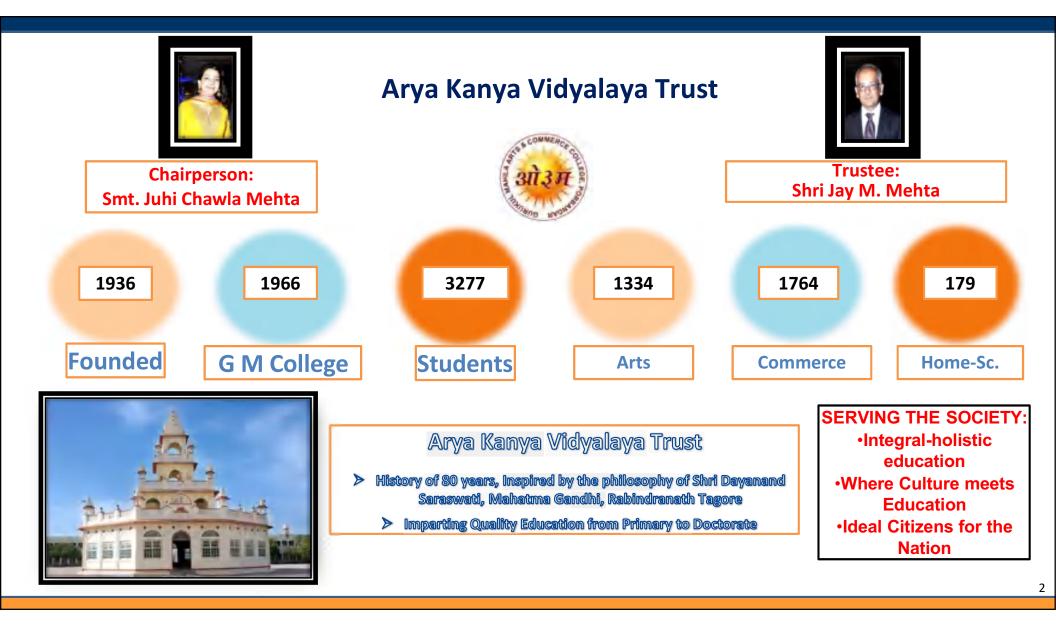

# Students' Strength

| GURUKUL MAHILA ARTS AND COMMERCE COLLEGE |           |            |            |          |
|------------------------------------------|-----------|------------|------------|----------|
| PO                                       | RBANDAR S | FUDENT STR | ENGTH 2023 | 3-24     |
| 2022-23                                  | B.A       | B.A.HS.    | B.COM      | STRENGTH |
| F.Y                                      | 122       | 21         | 99         | 242      |
| S.Y                                      | 97        | 15         | 123        | 235      |
| T.Y                                      | 95        | 6          | 132        | 233      |
| TOTAL                                    | 314       | 42         | 354        | 710      |
| M.A                                      | 3&6       |            |            | 719      |
| 2021-22                                  | B.A       | B.A.HS.    | B.COM      | STRENGTH |
| F.Y                                      | 124       | 17         | 167        | 308      |
| S.Y                                      | 104       | 6          | 142        | 252      |
| T.Y                                      | 75        | 11         | 107        | 193      |
| TOTAL                                    | 303       | 34         | 416        | 753      |
| M.A                                      | 6 & 10    |            |            | 769      |
| 2020-21                                  | B.A       | B.A.HS.    | B.COM      | STRENGTH |
| F.Y                                      | 141       | 8          | 163        | 312      |
| S.Y                                      | 80        | 12         | 107        | 199      |
| T.Y                                      | 58        | 9          | 90         | 157      |
| TOTAL                                    | 279       | 29         | 360        | 668      |
| M.A                                      | 10        |            |            | 678      |
| 2019-20                                  | B.A       | B.A.HS.    | B.COM      | STRENGTH |
| F.Y                                      | 106       | 19         | 125        | 250      |
| S.Y                                      | 62        | 11         | 98         | 171      |
| T.Y                                      | 55        | 5          | 106        | 166      |
| TOTAL                                    | 223       | 35         | 329        | 587      |
| 2018-19                                  | B.A       | B.A.HS.    | B.COM      | STRENGTH |
| F.Y                                      | 69        | 21         | 119        | 209      |
| S.Y                                      | 58        | 6          | 112        | 176      |
| T.Y                                      | 53        | 12         | 74         | 139      |
| TOTAL                                    | 180       | 39         | 305        | 524      |
|                                          |           |            |            |          |
| G-TOTAL                                  | 1334      | 179        | 1764       | 3277     |