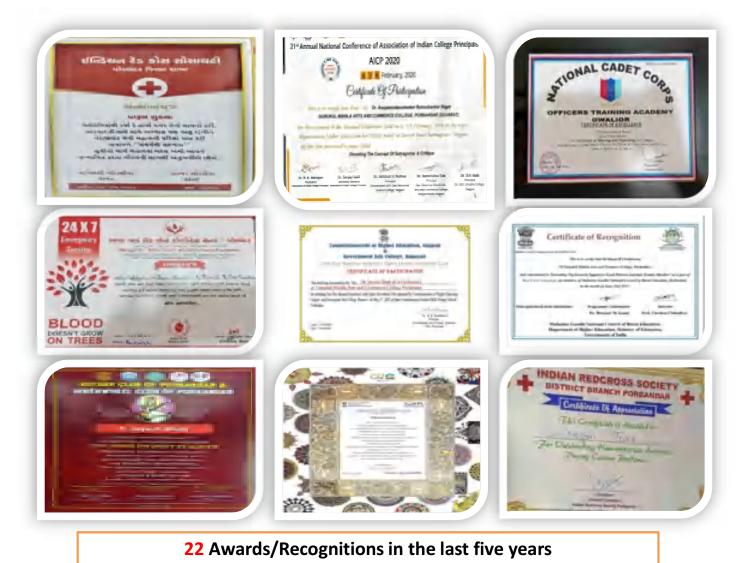

**Blood-Donation Camp** 

Cleanliness Campaign held at Railway Station by NSS Gurukul Mahila College, Porbandar.

3. Research, Innovations and Extension

Awards and Recognitions

## MOUs

Total No. of <u>MOUs</u> = 22