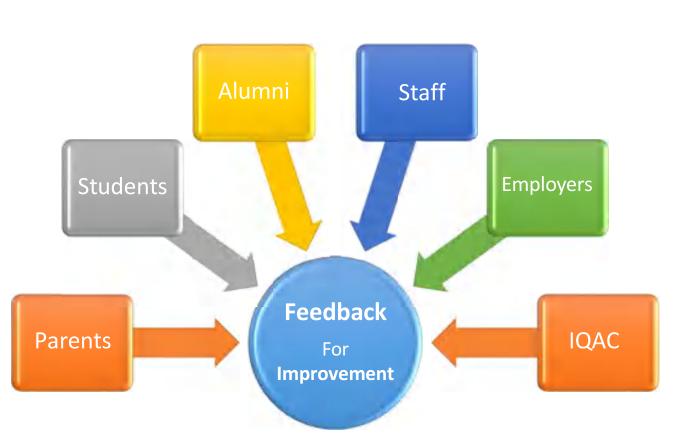

## Curriculum Enrichment

Feedback

Feedback system is in place and has an active process of:

• Collecting feedback from all stakeholders; Analyzing it; Identifying and drawing significant indicators to enhance the learning effectiveness.