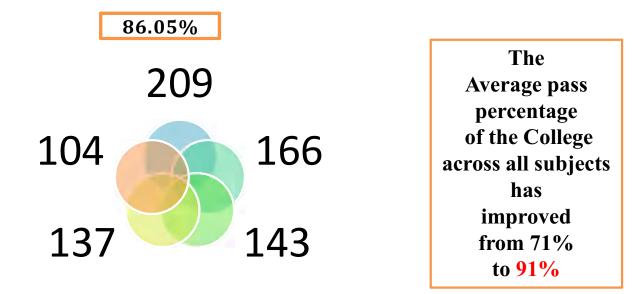

Quizzes

Workshops/Invited Talks/Webinars

Programming Assignments

As many as 12 teaching methodologies have been adopted in the last five years

Student Performance and Learning Outcomes

| Pass Percentage of Students during last FIVE years |         |         |         |         |         |
|----------------------------------------------------|---------|---------|---------|---------|---------|
| Academic Year                                      | 2022-23 | 2021-22 | 2020-21 | 2019-20 | 2018-19 |
| No. of Students<br>appeared                        | 231     | 202     | 157     | 157     | 135     |
| No. of Students passed                             | 209     | 166     | 143     | 137     | 104     |