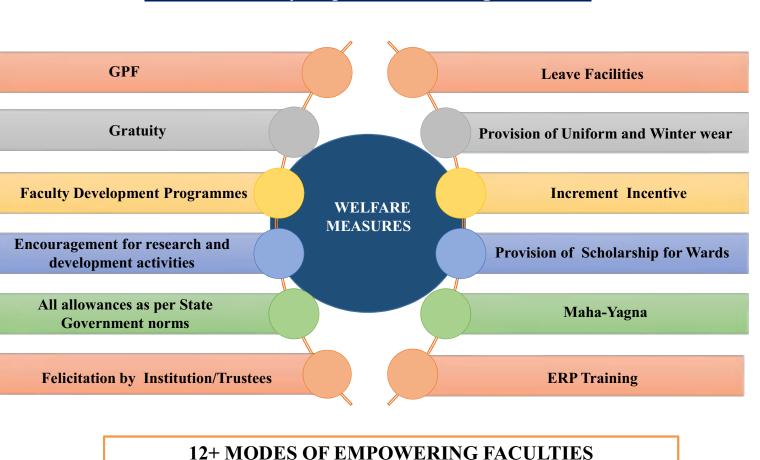

|  |



Strategy Development and Deployment





#### Implementation of E-Governance in areas of operation



### 6. Governance, Leadership and Management

Implementation of E-Governance in areas of operation



Faculty Empowerment Strategies





#### **Faculty Empowerment Strategies**

Faculty Development Programmes



#### Faculty Development Programmes

| Year    | No. of<br>FDPs | Participants<br>(Teaching) | Participants<br>(Non-Teaching) |
|---------|----------------|----------------------------|--------------------------------|
| 2023-24 | 1              | 21                         | 5                              |
| 2022-23 | 1              | 16                         | 5                              |
| 2021-22 | 1              | 18                         | 5                              |
| 2020-21 | 1              | 17                         | 5                              |
| 2019-20 | 1              | 13                         | 5                              |



**05 FDPs** were conducted in a span of five y