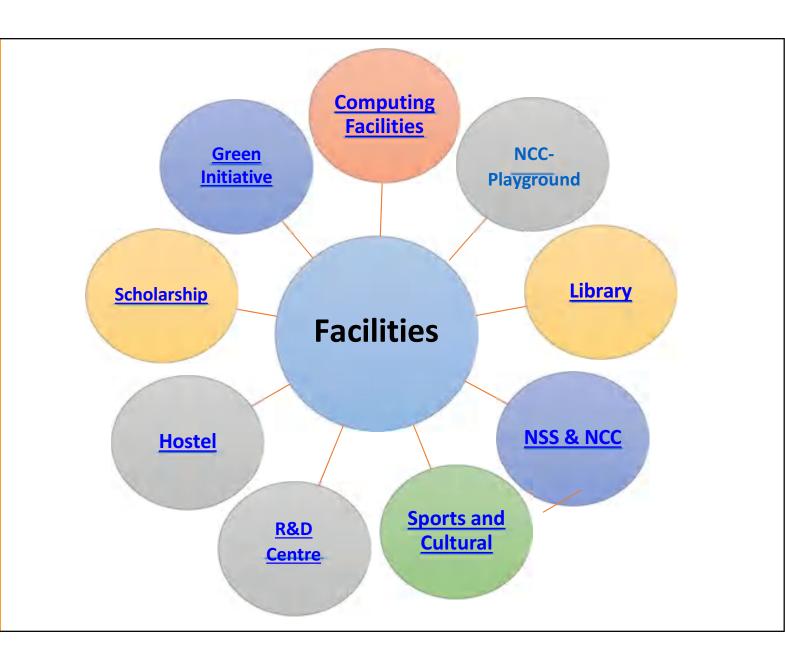

## 4. Infrastructure Facilities

Campus Plan

Campus spread over 4.46 acres of land; 82.35% of the Classrooms and Seminar Halls are ICT enabled.

# Infrastructural Facilities

Fifty-eight thousand three hundred and one books are available

More on Facilities & Technical Support