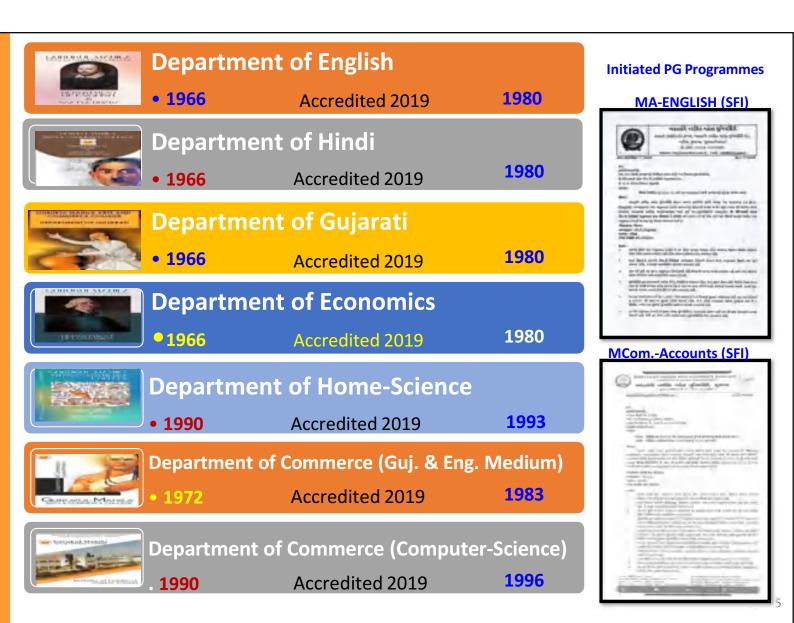

# GURUKUL MAHILA ARTS AND COMMERCE COLLEGE PORBANDAR



Blessings RajRatna Shreshthi Shri Nanjibhai Kalidas Mehta





Blessings Shri Dhirendrabhai Mehta

HEARTY WELCOME Hon'ble Chairperson and Members of NAAC Peer Team July 23-24, 2024









# UG & PG Programmes Offered







# Institutional **Achievements**

Faculty; Infrastructure Faculty **Students** Infrastructure & Students Management **Student Achievements Higher Studies Faculty Achievements** Awards (45%) Support (56.25%) **Best Teacher** Publications (47) Placements – 48.97% & Books/Chapters(33) Ph.D. Guidance (06 pursuing) Results : Above 91%, FDPs (05) / Workshops/Seminars (35), Active Participation in Sports & Cultural Activities : 3222 participants Ph.D. (12) University Gold Medalist & Rankers - 05



Internal Quality Assurance Cell (IQAC)





## 1.Curricular Aspects

# Curriculum Design



- BOS of BKNMU prepares the Curriculum Design:
- Revision of the Curriculum
  - > Industry/Market Requirements
  - Feedback from Stakeholders
  - > Once in 3/4 Years
  - > NEP Changes In Curriculum
  - Intro