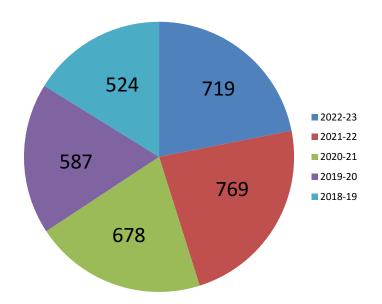

| Year                                         | 2022-23 | 2021-22 | 2020-21 | 2019-20 | 2018-19 |
|----------------------------------------------|---------|---------|---------|---------|---------|
| Students                                     | 713     | 759     | 678     | 587     | 524     |
| 23: Certificate/Add-on/Value-Added Programs: |         |         |         |         |         |

## Student -Teacher Ratio

| Academic Year                          | 2022-23 | 2021-22 | 2020-21 | 2019-20 | 2019-20 |
|----------------------------------------|---------|---------|---------|---------|---------|
| No. of Full time<br>Teachers           | 23      | 23      | 23      | 23      | 23      |
| No. of Full time<br>Teachers with Ph.D | 12      | 9       | 9       | 9       | 9       |
| No. of Students                        | 719     | 769     | 678     | 587     | 524     |