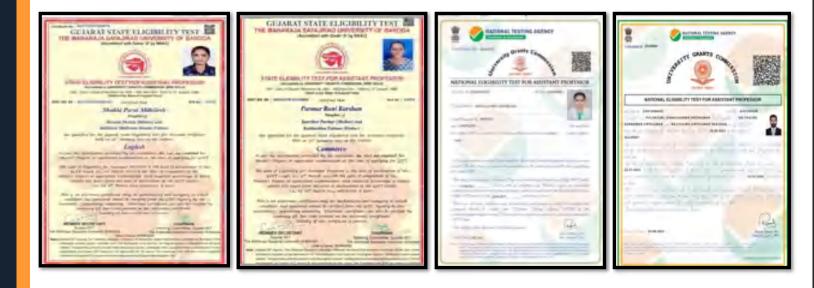

## 4.03% have qualified for NET/SLET examinations

06 Students and 05 teachers have qualified for NET/SLET examinations

5. Student Support and Progression Awards/ Medals in Sports and Cultural Programs

| Year    | No. of<br>Awards/Medals for<br>Outstanding<br>performance in<br>Sports/Cultural<br>Activities<br>(Institutional) | Year    | No. of<br>Awards/Medals for<br>Outstanding<br>performance in<br>Sports/Cultural<br>Activities (National) |
|---------|------------------------------------------------------------------------------------------------------------------|---------|----------------------------------------------------------------------------------------------------------|
| 2022-23 | 20                                                                                                               | 2022-23 | 04                                                                                                       |
| 2021-22 | 20                                                                                                               | 2021-22 | 04                                                                                                       |
| 2020-21 | 12                                                                                                               | 2020-21 | 02                                                                                                       |
| 2019-20 | 14                                                                                                               | 2019-20 | 01                                                                                                       |
| 2018-19 | 05                                                                                                               | 2018-19 | 02                                                                                                       |