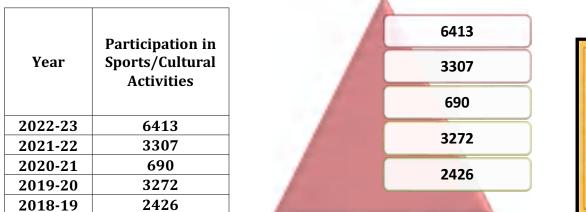

# Institutional **Achievements**

Faculty; Infrastructure Faculty **Students** Infrastructure & Students Management **Student Achievements Higher Studies Faculty Achievements** Awards (45%) Support (56.25%) **Best Teacher** Publications (47) Placements – 48.97% & Books/Chapters(33) Ph.D. Guidance (06 pursuing) Results : Above 91%, FDPs (05) / Workshops/Seminars (35), Active Participation in Sports & Cultural Activities : 3222 participants Ph.D. (12) University Gold Medalist & Rankers - 05

**11881** students participated in various activities in the last five years

24