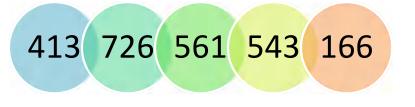

% Students benefitted by Guidance for Competitive Exams and Career Counselling

| Year    | No. of students<br>benefitted by Career<br>Counselling |
|---------|--------------------------------------------------------|
| 2022-23 | 413                                                    |
| 2021-22 | 726                                                    |
| 2020-21 | 561                                                    |
| 2019-20 | 543                                                    |
| 2018-19 | 166                                                    |

## More than 73.51% students have been the beneficiaries in the last five years

Student Progression to Higher Studies

| Year    | No. of Outgoing students | Student Placed/<br>Progression to Higher<br>Studies |
|---------|--------------------------|-----------------------------------------------------|
| 2022-23 | 209                      | 88                                                  |
| 2021-22 | 166                      | 105                                                 |
| 2020-21 | 143                      | 101                                                 |
| 2019-20 | 137                      | 58                                                  |
| 2018-19 | 104                      | 65                                                  |