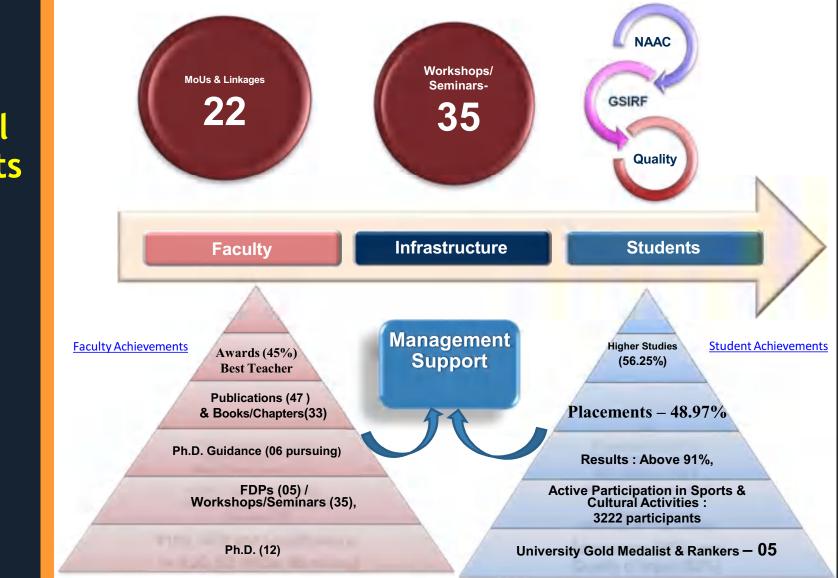

# Institutional **Achievements**

Faculty; Infrastructure Faculty **Students** Infrastructure & Students Management **Student Achievements Higher Studies Faculty Achievements** Awards (45%) Support (56.25%) **Best Teacher** Publications (47) Placements – 48.97% & Books/Chapters(33) Ph.D. Guidance (06 pursuing) Results : Above 91%, FDPs (05) / Workshops/Seminars (35), Active Participation in Sports & Cultural Activities : 3222 participants Ph.D. (12) University Gold Medalist & Rankers - 05

## MOUs

Total No. of <u>MOUs</u> = 22