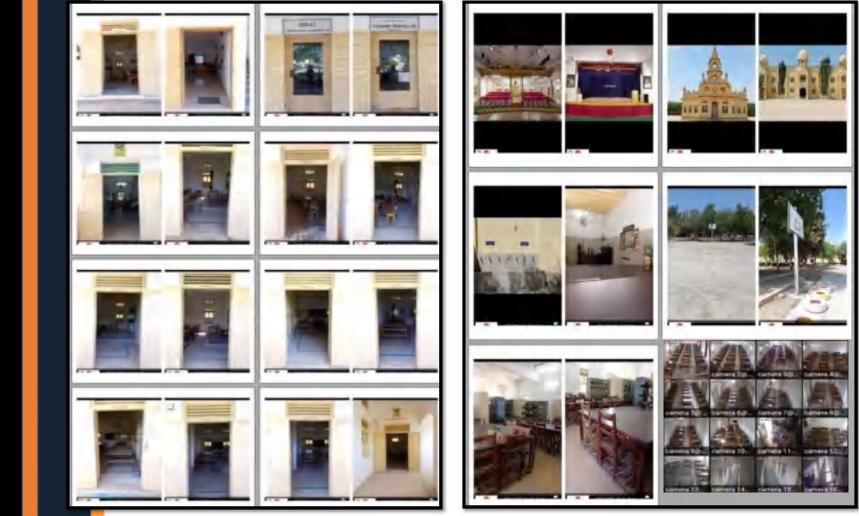

## 4. Infrastructure Facilities

Campus Plan

Campus spread over 4.46 acres of land; 82.35% of the Classrooms and Seminar Halls are ICT enabled.

# Infrastructural Facilities

## Infrastructure Facilities

Library & Incubation Centre

| Description                                        | Number / Values |
|----------------------------------------------------|-----------------|
| Total built up area                                | 139.3 Sq. m.    |
| <b>Total Seating Capacity in Reference Section</b> | 50              |
| Average No. of Users per day                       | 32.97%          |
| Books                                              | 58301           |
| Project Reports                                    | 03              |
| e-Journals                                         | 100             |
| E-books                                            | 479             |