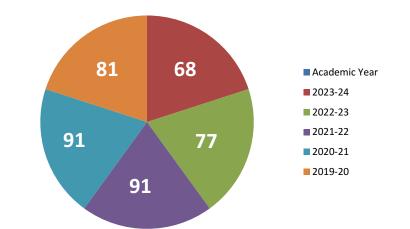

| Academic Year                      | 2022-23 | 2021-22 | 2020-21 | 2019-20 | 2018-19 |
|------------------------------------|---------|---------|---------|---------|---------|
| No. of Seats<br>Earmarked          | 179     | 179     | 179     | 119     | 119     |
| No. of Actual<br>Students Admitted | 81      | 91      | 91      | 77      | 68      |

**408** students were admitted from the reserved category in the last five years

2. Teachinglearning and Evaluation

Student Enrolment and Profile

15