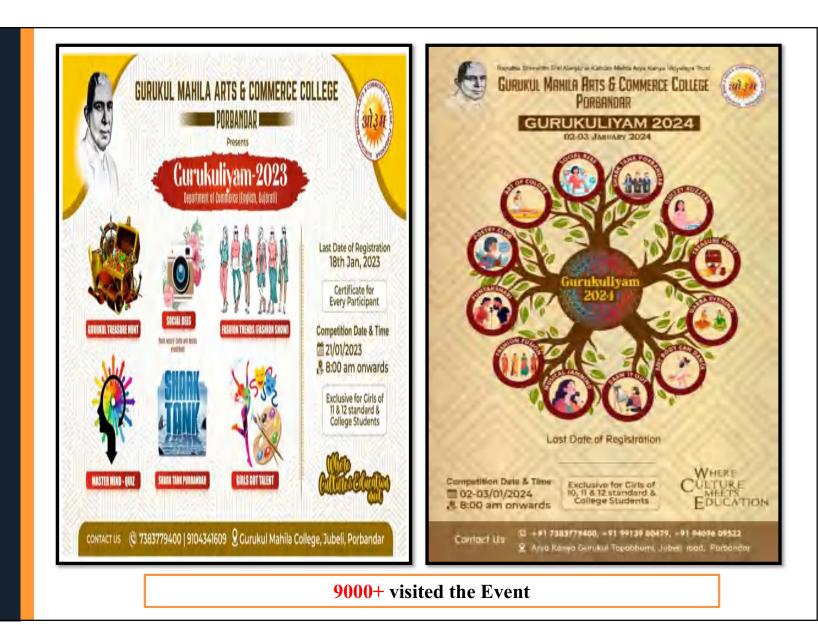

|
| 2019-20 | 14                                                                                                               | 2019-20 | 01                                                                                                       |
| 2018-19 | 05                                                                                                               | 2018-19 | 02                                                                                                       |







84 Awards/Medals for outstanding participation in Sports & Games

Alumni Engagement







2018-2023

Alumni Association was established in the year 2017 and registered in 2022

#### 5. Student Support and Progression

### Gurukuliyam: A Unique GMC-Experience





#### 5. Student Support and Progression

### Distinguished Alumni





Aruna Kanabar Pushpa Joshi

Urvi Modha

Beena Dattani

Ketki Pandya





Shobhna Vala





Trupti Sodha

Vishranti Joshi



Geeta Odedra

Dipti Suchak





Rani Parmar



Rupal Bharakhda

A number of GMC-Alumni are Home-makers and are also occupying the highest of positions in public life.



Urvashi Dave

Rekha Jadeja

Jyoti Jadav



Aditi Dave





### **Trust Members**

6. Governance, Leadership and Management

# Trust & 18 Committees



| Sl. No. | Name                      | Status             |
|---------|---------------------------|--------------------|
| 1       | Shri Mahendrabhai N Mehta | Chairman           |
| 2       | Smt. Juhi Chawla Mehta    | Managing Trustee   |
| 3       | Shri Jay Mehta