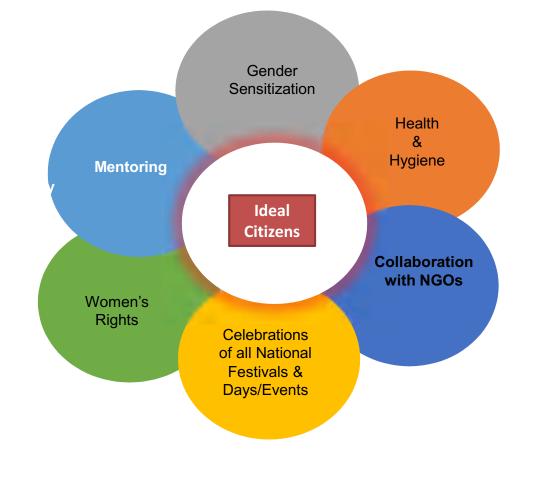

# Institutional **Achievements**

Faculty; Infrastructure Faculty **Students** Infrastructure & Students Management **Student Achievements Higher Studies Faculty Achievements** Awards (45%) Support (56.25%) **Best Teacher** Publications (47) Placements – 48.97% & Books/Chapters(33) Ph.D. Guidance (06 pursuing) Results : Above 91%, FDPs (05) / Workshops/Seminars (35), Active Participation in Sports & Cultural Activities : 3222 participants Ph.D. (12) University Gold Medalist & Rankers - 05