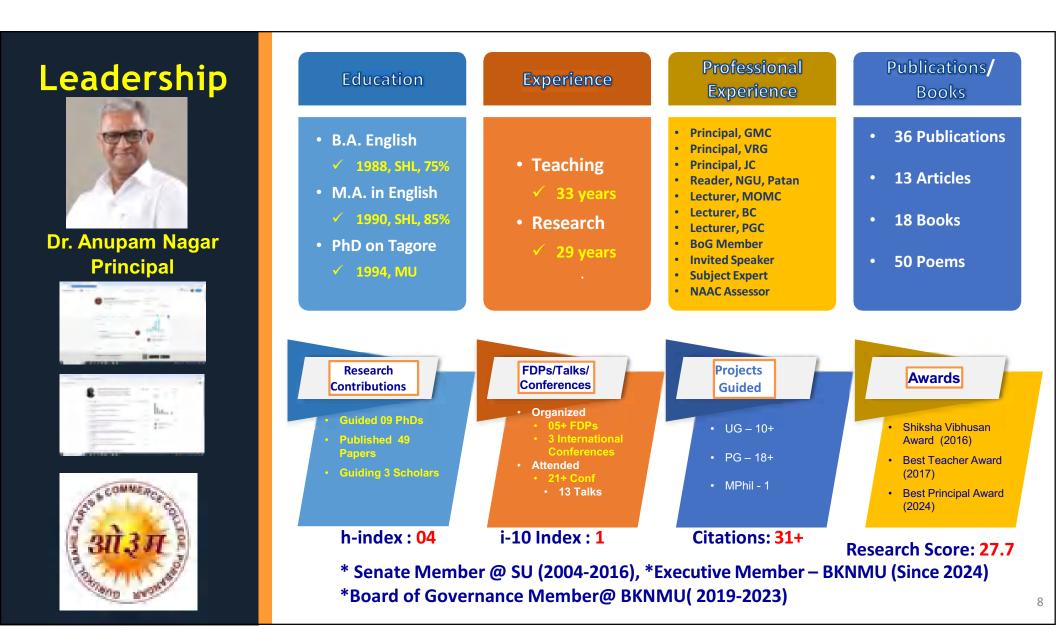

### **Trust Members**

6. Governance, Leadership and Management

# Trust & 18 Committees

| Sl. No. | Name                      | Status             |
|---------|---------------------------|--------------------|
| 1       | Shri Mahendrabhai N Mehta | Chairman           |
| 2       | Smt. Juhi Chawla Mehta    | Managing Trustee   |
| 3       | Shri Jay Mehta            | Member             |
| 4       | Smt. Uma Mehta            | Member             |
| 5       | Smt. Kamalakshi Mehta     | Member             |
| 6       | Shri Hemnabh Khatau       | Member             |
| 7       | Smt. Radha Mehta          | Member             |
| 8       | Shri Sureshbhai Kothari   | Honorary Secretary |
|         |                           |                    |