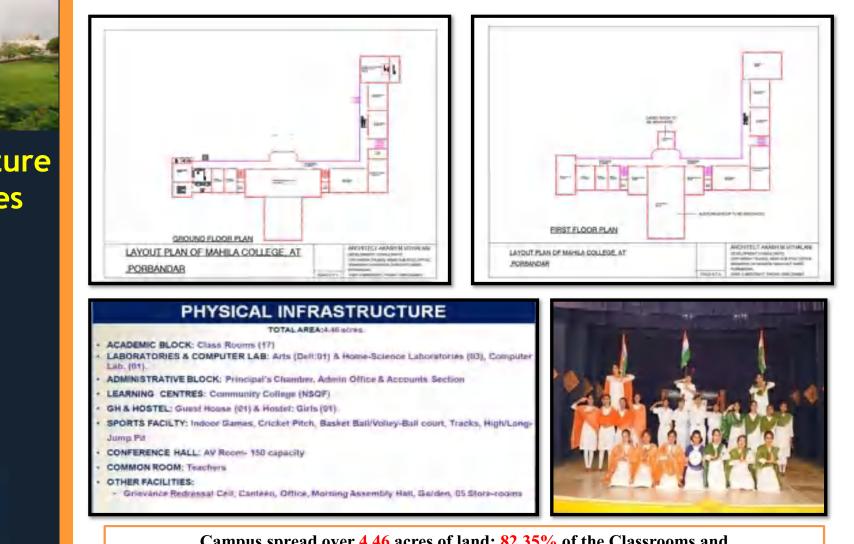

## 4. Infrastructure Facilities

Campus Plan

Campus spread over 4.46 acres of land; 82.35% of the Classrooms and Seminar Halls are ICT enabled.

# Infrastructural Facilities

## Infrastructure Facilities

Library & Incubation Centre

| Description                                        | Number / Values |
|----------------------------------------------------|-----------------|
| Total built up area                                | 139.3 Sq. m.    |
| <b>Total Seating Capacity in Reference Section</b> | 50              |
| Average No. of Users per day                       | 32.97%          |
| Books                                              | 58301           |
| Project Reports                                    | 03              |
| e-Journals                                         | 100             |
| E-books                                            | 479             |