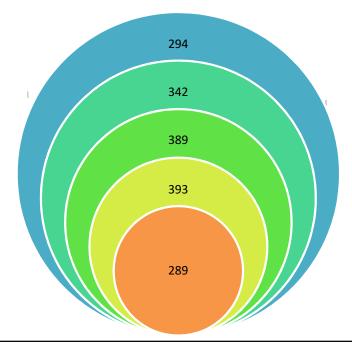

## **52.06%** students have been the beneficiaries

| Year    | No. of Scholarship Beneficiaries |
|---------|----------------------------------|
| 2022-23 | 294                              |
| 2021-22 | 342                              |
| 2020-21 | 389                              |
| 2019-20 | 392                              |
| 2018-19 | 289                              |