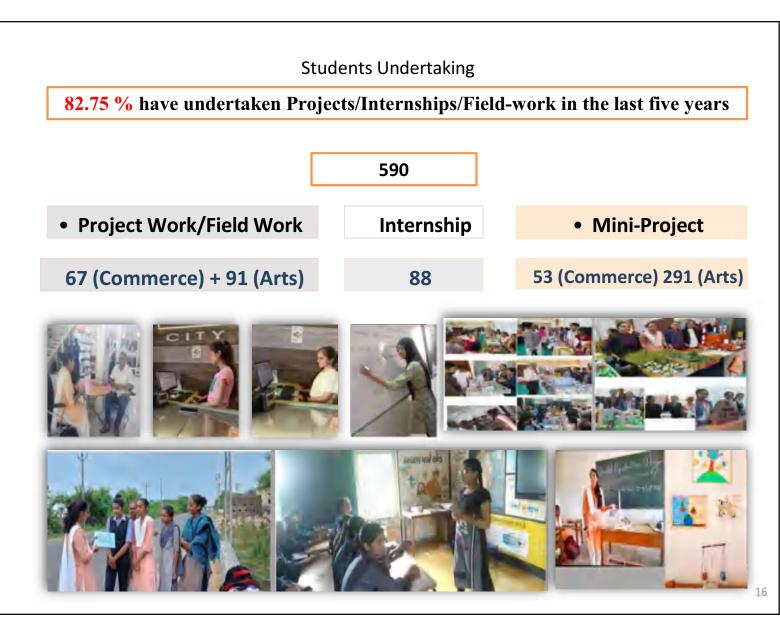

**408** students were admitted from the reserved category in the last five years

2. Teachinglearning and Evaluation

Student Enrolment and Profile

15

## Student -Teacher Ratio

| Academic Year                          | 2022-23 | 2021-22 | 2020-21 | 2019-20 | 2019-20 |
|----------------------------------------|---------|---------|---------|---------|---------|
| No. of Full time<br>Teachers           | 23      | 23      | 23      | 23      | 23      |
| No. of Full time<br>Teachers with Ph.D | 12      | 9       | 9       | 9       | 9       |
| No. of Students                        | 719     | 769     | 678     | 587     | 524     |