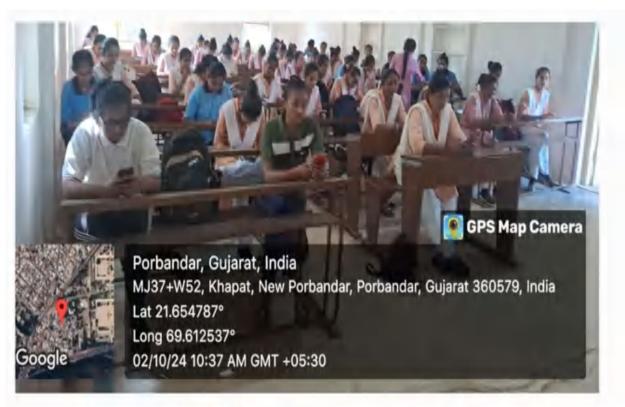

## પોરબંદર

મહાત્મા ગાંધી અને સ્વામી દયાનંદ સરસ્વતીના વિચારોને વરેલી સંસ્થા ગરૂકળ મહિલા આર્ટ્સ એન્ડ કોમર્સ કોલેજ ખાતે ગાંધી વિચાર અને દર્શન પરીક્ષાનું આયોજન કરાયું હતું. ગાંધી જયંતિ નિમિત્તે કોલેજના પ્રાચાર્ય ડો.અનુપમભાઈ નાગરની પ્રેરણાથી 'ગાંધી વિચાર પ્રચાર અને પ્રસાર સમિતિ'ના અધ્યક્ષા ડો. કેતકીબેન પંડ્યાના માર્ગદર્શન હેઠળ હિજિટલ માધ્યમથી અને દર્શન પરીક્ષા આપી હતી. જે અંતર્ગત કલ ૯૦ જેટલી વિદ્યાર્થિની બહેનોએ ગાંધી વિચાર પ્રચાર અને પ્રસાર

### આચાર્ચ કો.અનુપમ નાગરની પ્રેરણાથી ૯૦ વિદ્યાર્થિની બહેનોએ ગાંધી સાહિત્યનું વાંચન કર્ય

વિદ્યાર્થિનીઓએ ગાંધી વિચાર સમિતિ હેઠળ ગાંધી વિચાર અને વાંચન માટે પ્રેરીત કરવામાં આવ્યાં સમિતિના અધ્યક્ષ ડો.

દર્શન પરીક્ષામાં પોતાના નામ હતાં. આ પરિક્ષા ગૂગલ ફોર્મ દ્વારા કેતકીબેન પંડ્યા અને સભ્ય નોંધાવ્યાં હતાં. આ પરીક્ષા માટે ક્વિઝ બનાવીને કોલેજમાં જ વિદ્યાર્થિનીઓને સમિતિ દ્વારા યોજવામાં આવી હતી. પરીક્ષાને પારૂલબેન શુકલાએ જહેમત ગાંધી સાહિત્યને લગતા પુસ્તકોના સફળ બનાવવા માટે ગાંધી વિચાર

### Press Release: Gandhi Jayanti Examination on Gandhi's Thoughts and Philosophy Held at Gurukul Women's College

On the occasion of Gandhi Jayanti, a Gandhi Thought and Philosophy examination was organized at the Gurukul Women's Arts and Commerce College in Porbandar, renowned for the ideas of Mahatma Gandhi and Swami Dayanand Saraswati. Under the inspiration of the college principal, Dr. Anupambhai Nagari, and guided by Dr. Ketakibeen Pandya, chairperson of the Gandhi Thought Promotion Committee, the examination was conducted digitally. Approximately 90 female students registered for the exam under the committee. The students were encouraged to read books related to Gandhi's literature in preparation for the examination. The exam was conducted through a quiz created via Google Forms at the college. Efforts to make this examination successful were led by Dr. Ketakibeen Pandya and committee members, including Aditi Dave and Parul Shukla.