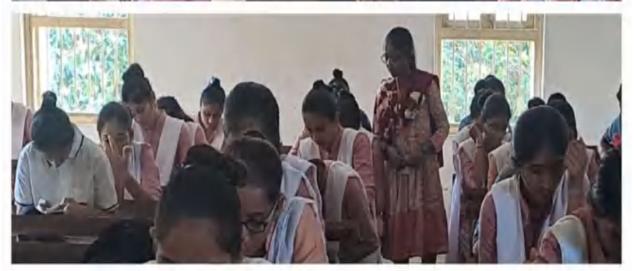

## પોરબંદર

મહાત્મા ગાંધી અને સ્વામી દયાનંદ સરસ્વતીના વિચારોને વરેલી સંસ્થા ગરૂકળ મહિલા આર્ટ્સ એન્ડ કોમર્સ કોલેજ ખાતે ગાંધી વિચાર અને દર્શન પરીક્ષાનું આયોજન કરાયું હતું. ગાંધી જયંતિ નિમિત્તે કોલેજના પ્રાચાર્ય ડો.અનુપમભાઈ નાગરની પ્રેરણાથી 'ગાંધી વિચાર પ્રચાર અને પ્રસાર સમિતિ'ના અધ્યક્ષા ડો. કેતકીબેન પંડ્યાના માર્ગદર્શન હેઠળ હિજિટલ માધ્યમથી અને દર્શન પરીક્ષા આપી હતી. જે અંતર્ગત કલ ૯૦ જેટલી વિદ્યાર્થિની બહેનોએ ગાંધી વિચાર પ્રચાર અને પ્રસાર

### આચાર્ચ કો.અનુપમ નાગરની પ્રેરણાથી ૯૦ વિદ્યાર્થિની બહેનોએ ગાંધી સાહિત્યનું વાંચન કર્ય

વિદ્યાર્થિનીઓએ ગાંધી વિચાર સમિતિ હેઠળ ગાંધી વિચાર અને વાંચન માટે પ્રેરીત કરવામાં આવ્યાં સમિતિના અધ્યક્ષ ડો.

દર્શન પરીક્ષામાં પોતાના નામ હતાં. આ પરિક્ષા ગૂગલ ફોર્મ દ્વારા કેતકીબેન પંડ્યા અને સભ્ય નોંધાવ્યાં હતાં. આ પરીક્ષા માટે ક્વિઝ બનાવીને કોલેજમાં જ વિદ્યાર્થિનીઓને સમિતિ દ્વારા યોજવામાં આવી હતી. પરીક્ષાને પારૂલબેન શુકલાએ જહેમત ગાંધી સાહિત્યને લગતા પુસ્તકોના સફળ બનાવવા માટે ગાંધી વિચાર

### Press Release: Gandhi Jayanti Examination on Gandhi's Thoughts and Philosophy Held at Gurukul Women's College

On the occasion of Gandhi Jayanti, a Gandhi Thought and Philosophy examination was organized at the Gurukul Women's Arts and Commerce College in Porbandar, renowned for the ideas of Mahatma Gandhi and Swami Dayanand Saraswati. Under the inspiration of the college principal, Dr. Anupambhai Nagari, and guided by Dr. Ketakibeen Pandya, chairperson of the Gandhi Thought Promotion Committee, the examination was conducted digitally. Approximately 90 female students registered for the exam under the committee. The students were encouraged to read books related to Gandhi's literature in preparation for the examination. The exam was conducted through a quiz created via Google Forms at the college. Efforts to make this examination successful were led by Dr. Ketakibeen Pandya and committee members, including Aditi Dave and Parul Shukla.