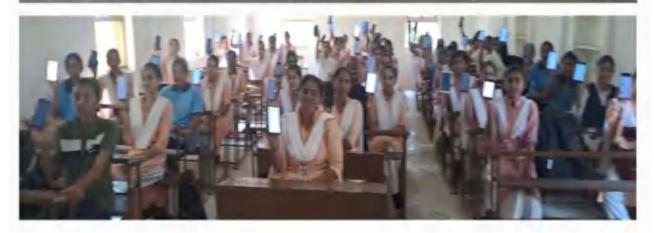

## પોરબંદર

મહાત્મા ગાંધી અને સ્વામી દયાનંદ સરસ્વતીના વિચારોને વરેલી સંસ્થા ગરૂકળ મહિલા આર્ટ્સ એન્ડ કોમર્સ કોલેજ ખાતે ગાંધી વિચાર અને દર્શન પરીક્ષાનું આયોજન કરાયું હતું. ગાંધી જયંતિ નિમિત્તે કોલેજના પ્રાચાર્ય ડો.અનુપમભાઈ નાગરની પ્રેરણાથી 'ગાંધી વિચાર પ્રચાર અને પ્રસાર સમિતિ'ના અધ્યક્ષા ડો. કેતકીબેન પંડ્યાના માર્ગદર્શન હેઠળ હિજિટલ માધ્યમથી અને દર્શન પરીક્ષા આપી હતી. જે અંતર્ગત કલ ૯૦ જેટલી વિદ્યાર્થિની બહેનોએ ગાંધી વિચાર પ્રચાર અને પ્રસાર

### આચાર્ચ કો.અનુપમ નાગરની પ્રેરણાથી ૯૦ વિદ્યાર્થિની બહેનોએ ગાંધી સાહિત્યનું વાંચન કર્ય

વિદ્યાર્થિનીઓએ ગાંધી વિચાર સમિતિ હેઠળ ગાંધી વિચાર અને વાંચન માટે પ્રેરીત કરવામાં આવ્યાં સમિતિના અધ્યક્ષ ડો.

દર્શન પરીક્ષામાં પોતાના નામ હતાં. આ પરિક્ષા ગૂગલ ફોર્મ દ્વારા કેતકીબેન પંડ્યા અને સભ્ય નોંધાવ્યાં હતાં. આ પરીક્ષા માટે ક્વિઝ બનાવીને કોલેજમાં જ વિદ્યાર્થિનીઓને સમિતિ દ્વારા યોજવામાં આવી હતી. પરીક્ષાને પારૂલબેન શુકલાએ જહેમત ગાંધી સાહિત્યને લગતા પુસ્તકોના સફળ બનાવવા માટે ગાંધી વિચાર

### Press Release: Gandhi Jayanti Examination on Gandhi's Thoughts and Philosophy Held at Gurukul Women's College

On the occasion of Gandhi Jayanti, a Gandhi Thought and Philosophy examination was organized at the Gurukul Women's Arts and Commerce College in Porbandar, renowned for the ideas of Mahatma Gandhi and Swami Dayanand Saraswati. Under the inspiration of the college principal, Dr. Anupambhai Nagari, and guided by Dr. Ketakibeen Pandya, chairperson of the Gandhi Thought Promotion Committee, the examination was conducted digitally. Approximately 90 female students registered for the exam under the committee. The students were encouraged to read books related to Gandhi's literature in preparation for the examination. The exam was conducted through a quiz created via Google Forms at the college. Efforts to make this examination successful were led by Dr. Ketakibeen Pandya and committee members, including Aditi Dave and Parul Shukla.