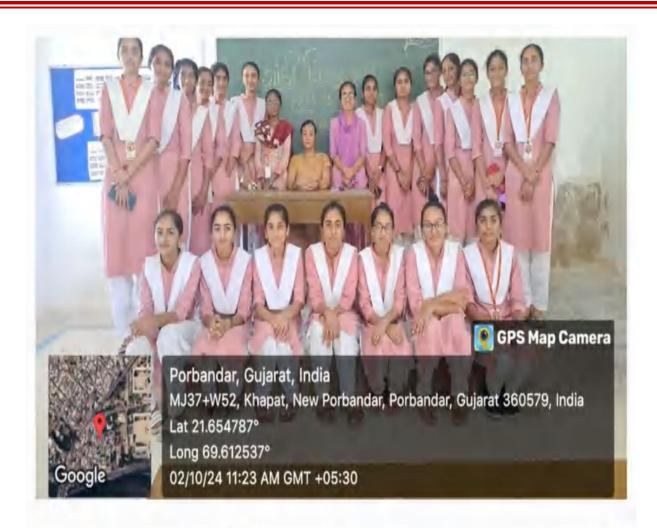

#### GURUKUL MAHILA ARTS AND COMMERCE COLLEGE GANDHI JAYANTI CELEBRATIONS 02/10/2024 Swachhata hi Seva, Cultural Programme & Gandhi Darshan Exam

Dr. Anupam Nagar Principal G M College, Porbandar

Prof. Rohiniba Jadeja Vice Principal G M College, Porbandar

Dr. Ketki Pandya Head Gandhi Vichar Prachar Prasar Samiti. P.O., NSS

Dr. Rajendra Chaudhari Dr. Sharmishtha Patel Programme Officer NSS.

Associate NCC Officer NCC

Ms. Aditi Dave Member Gandhi Vichar Prachar Prusar Samiti

Ms. Parul Shukla Member Gandhi Vichar Prachar Prasar Samil

Prarthana Mandir, G M College, 08.00 a.m. Onwards

| સંચ<br>ક્રમ | ાવન: કુ. અદિતી દવે<br>વિગત       | 02/10/2024<br>સમય: સવારે 0<br>કર્તા | 8.00 વાગ્યાર્થ<br>સમય |
|-------------|----------------------------------|-------------------------------------|-----------------------|
|             |                                  | મય: 08,00 થી 10.00                  |                       |
| 1           | મહા સ્વયકતા અભિયાન               | सर्व                                | 120.00 मिनिट          |
|             | 50                               | મયઃ 10.15 થી 11.15                  |                       |
| 1           | सर्व धर्म प्रार्थना              | सर्व                                | 05.00 [비네공            |
| 2           | શાબ્દિક સ્વાગત                   | ડો. કેતકી પંડ્યા                    | 05.00 [비니고            |
| 3           | સમુહ ગીત                         | વેષ્ણવજન તો તેને રે કહીએ            | 05.00 [비급공            |
| 4           | વક્તવ્ય                          | કુ. મંજુ શામળા                      | 03.00 [비타고            |
| 5           | નૃત્ય નાટિકા                     | ગાંધી હજી જીવે છે                   | 10.00 [비니고            |
| 6           | પ્રાસંગિક ઉદ્ભોધન                | પાયાર્ય શ્રી, ડૉ. નાગર સાહેબ        | SEPH 00.00            |
| 7           | આભાર દર્શન                       | કુ. પારુલ શુક્લા                    | 5년대 05.00             |
| 8           | શાંતિપાઠ                         | સર્વ                                | 02.00 HI-12           |
| 9           | ગૃપ ફોટો                         | सर्व                                | 51-14 00.50           |
|             | en.                              | યય: 11.15 થી 12.15                  |                       |
| 1           | ગાંધી વિચાર અને દર્શન<br>પરીક્ષા | ભાગ લેનાર વિદ્યાર્થિની બહેનો        | 60.00 मिनिट           |