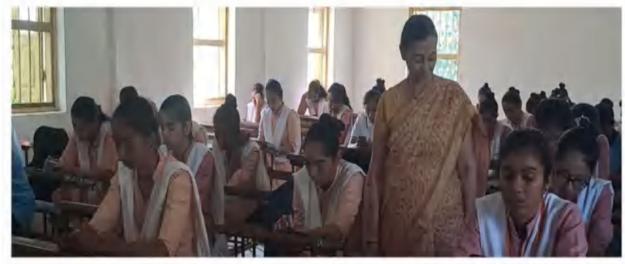

## પોરબંદર

મહાત્મા ગાંધી અને સ્વામી દયાનંદ સરસ્વતીના વિચારોને વરેલી સંસ્થા ગરૂકળ મહિલા આર્ટ્સ એન્ડ કોમર્સ કોલેજ ખાતે ગાંધી વિચાર અને દર્શન પરીક્ષાનું આયોજન કરાયું હતું. ગાંધી જયંતિ નિમિત્તે કોલેજના પ્રાચાર્ય ડો.અનુપમભાઈ નાગરની પ્રેરણાથી 'ગાંધી વિચાર પ્રચાર અને પ્રસાર સમિતિ'ના અધ્યક્ષા ડો. કેતકીબેન પંડ્યાના માર્ગદર્શન હેઠળ હિજિટલ માધ્યમથી અને દર્શન પરીક્ષા આપી હતી. જે અંતર્ગત કલ ૯૦ જેટલી વિદ્યાર્થિની બહેનોએ ગાંધી વિચાર પ્રચાર અને પ્રસાર

### આચાર્ચ કો.અનુપમ નાગરની પ્રેરણાથી ૯૦ વિદ્યાર્થિની બહેનોએ ગાંધી સાહિત્યનું વાંચન કર્ય

વિદ્યાર્થિનીઓએ ગાંધી વિચાર સમિતિ હેઠળ ગાંધી વિચાર અને વાંચન માટે પ્રેરીત કરવામાં આવ્યાં સમિતિના અધ્યક્ષ ડો.

દર્શન પરીક્ષામાં પોતાના નામ હતાં. આ પરિક્ષા ગૂગલ ફોર્મ દ્વારા કેતકીબેન પંડ્યા અને સભ્ય નોંધાવ્યાં હતાં. આ પરીક્ષા માટે ક્વિઝ બનાવીને કોલેજમાં જ વિદ્યાર્થિનીઓને સમિતિ દ્વારા યોજવામાં આવી હતી. પરીક્ષાને પારૂલબેન શુકલાએ જહેમત ગાંધી સાહિત્યને લગતા પુસ્તકોના સફળ બનાવવા માટે ગાંધી વિચાર

### Press Release: Gandhi Jayanti Examination on Gandhi's Thoughts and Philosophy Held at Gurukul Women's College

On the occasion of Gandhi Jayanti, a Gandhi Thought and Philosophy examination was organized at the Gurukul Women's Arts and Commerce College in Porbandar, renowned for the ideas of Mahatma Gandhi and Swami Dayanand Saraswati. Under the inspiration of the college principal, Dr. Anupambhai Nagari, and guided by Dr. Ketakibeen Pandya, chairperson of the Gandhi Thought Promotion Committee, the examination was conducted digitally. Approximately 90 female students registered for the exam under the committee. The students were encouraged to read books related to Gandhi's literature in preparation for the examination. The exam was conducted through a quiz created via Google Forms at the college. Efforts to make this examination successful were led by Dr. Ketakibeen Pandya and committee members, including Aditi Dave and Parul Shukla.