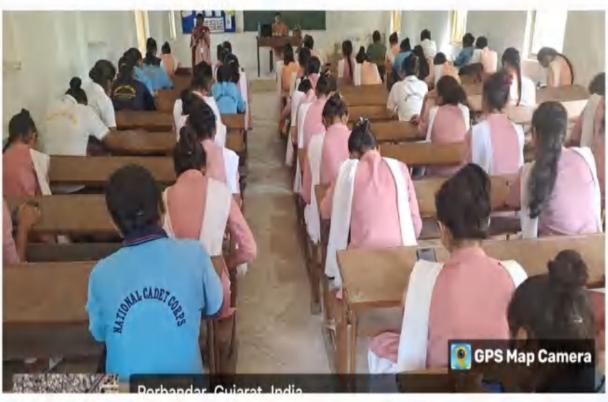

## પોરબંદર

મહાત્મા ગાંધી અને સ્વામી દયાનંદ સરસ્વતીના વિચારોને વરેલી સંસ્થા ગરૂકળ મહિલા આર્ટ્સ એન્ડ કોમર્સ કોલેજ ખાતે ગાંધી વિચાર અને દર્શન પરીક્ષાનું આયોજન કરાયું હતું. ગાંધી જયંતિ નિમિત્તે કોલેજના પ્રાચાર્ય ડો.અનુપમભાઈ નાગરની પ્રેરણાથી 'ગાંધી વિચાર પ્રચાર અને પ્રસાર સમિતિ'ના અધ્યક્ષા ડો. કેતકીબેન પંડ્યાના માર્ગદર્શન હેઠળ હિજિટલ માધ્યમથી અને દર્શન પરીક્ષા આપી હતી. જે અંતર્ગત કલ ૯૦ જેટલી વિદ્યાર્થિની બહેનોએ ગાંધી વિચાર પ્રચાર અને પ્રસાર

### આચાર્ચ કો.અનુપમ નાગરની પ્રેરણાથી ૯૦ વિદ્યાર્થિની બહેનોએ ગાંધી સાહિત્યનું વાંચન કર્ય

વિદ્યાર્થિનીઓએ ગાંધી વિચાર સમિતિ હેઠળ ગાંધી વિચાર અને વાંચન માટે પ્રેરીત કરવામાં આવ્યાં સમિતિના અધ્યક્ષ ડો.

દર્શન પરીક્ષામાં પોતાના નામ હતાં. આ પરિક્ષા ગૂગલ ફોર્મ દ્વારા કેતકીબેન પંડ્યા અને સભ્ય નોંધાવ્યાં હતાં. આ પરીક્ષા માટે ક્વિઝ બનાવીને કોલેજમાં જ વિદ્યાર્થિનીઓને સમિતિ દ્વારા યોજવામાં આવી હતી. પરીક્ષાને પારૂલબેન શુકલાએ જહેમત ગાંધી સાહિત્યને લગતા પુસ્તકોના સફળ બનાવવા માટે ગાંધી વિચાર

### Press Release: Gandhi Jayanti Examination on Gandhi's Thoughts and Philosophy Held at Gurukul Women's College

On the occasion of Gandhi Jayanti, a Gandhi Thought and Philosophy examination was organized at the Gurukul Women's Arts and Commerce College in Porbandar, renowned for the ideas of Mahatma Gandhi and Swami Dayanand Saraswati. Under the inspiration of the college principal, Dr. Anupambhai Nagari, and guided by Dr. Ketakibeen Pandya, chairperson of the Gandhi Thought Promotion Committee, the examination was conducted digitally. Approximately 90 female students registered for the exam under the committee. The students were encouraged to read books related to Gandhi's literature in preparation for the examination. The exam was conducted through a quiz created via Google Forms at the college. Efforts to make this examination successful were led by Dr. Ketakibeen Pandya and committee members, including Aditi Dave and Parul Shukla.