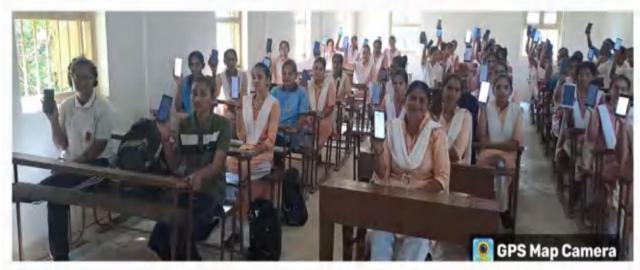

## પોરબંદર

મહાત્મા ગાંધી અને સ્વામી દયાનંદ સરસ્વતીના વિચારોને વરેલી સંસ્થા ગરૂકળ મહિલા આર્ટ્સ એન્ડ કોમર્સ કોલેજ ખાતે ગાંધી વિચાર અને દર્શન પરીક્ષાનું આયોજન કરાયું હતું. ગાંધી જયંતિ નિમિત્તે કોલેજના પ્રાચાર્ય ડો.અનુપમભાઈ નાગરની પ્રેરણાથી 'ગાંધી વિચાર પ્રચાર અને પ્રસાર સમિતિ'ના અધ્યક્ષા ડો. કેતકીબેન પંડ્યાના માર્ગદર્શન હેઠળ હિજિટલ માધ્યમથી અને દર્શન પરીક્ષા આપી હતી. જે અંતર્ગત કલ ૯૦ જેટલી વિદ્યાર્થિની બહેનોએ ગાંધી વિચાર પ્રચાર અને પ્રસાર

### આચાર્ચ કો.અનુપમ નાગરની પ્રેરણાથી ૯૦ વિદ્યાર્થિની બહેનોએ ગાંધી સાહિત્યનું વાંચન કર્ય

વિદ્યાર્થિનીઓએ ગાંધી વિચાર સમિતિ હેઠળ ગાંધી વિચાર અને વાંચન માટે પ્રેરીત કરવામાં આવ્યાં સમિતિના અધ્યક્ષ ડો.

દર્શન પરીક્ષામાં પોતાના નામ હતાં. આ પરિક્ષા ગૂગલ ફોર્મ દ્વારા કેતકીબેન પંડ્યા અને સભ્ય નોંધાવ્યાં હતાં. આ પરીક્ષા માટે ક્વિઝ બનાવીને કોલેજમાં જ વિદ્યાર્થિનીઓને સમિતિ દ્વારા યોજવામાં આવી હતી. પરીક્ષાને પારૂલબેન શુકલાએ જહેમત ગાંધી સાહિત્યને લગતા પુસ્તકોના સફળ બનાવવા માટે ગાંધી વિચાર

### Press Release: Gandhi Jayanti Examination on Gandhi's Thoughts and Philosophy Held at Gurukul Women's College

On the occasion of Gandhi Jayanti, a Gandhi Thought and Philosophy examination was organized at the Gurukul Women's Arts and Commerce College in Porbandar, renowned for the ideas of Mahatma Gandhi and Swami Dayanand Saraswati. Under the inspiration of the college principal, Dr. Anupambhai Nagari, and guided by Dr. Ketakibeen Pandya, chairperson of the Gandhi Thought Promotion Committee, the examination was conducted digitally. Approximately 90 female students registered for the exam under the committee. The students were encouraged to read books related to Gandhi's literature in preparation for the examination. The exam was conducted through a quiz created via Google Forms at the college. Efforts to make this examination successful were led by Dr. Ketakibeen Pandya and committee members, including Aditi Dave and Parul Shukla.