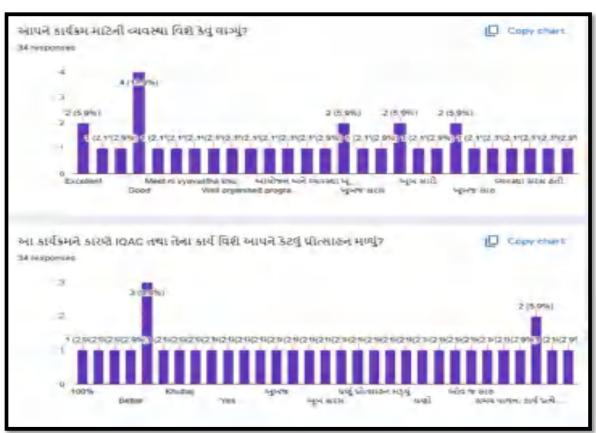

#### ગુરુકુળ મહિલા આર્ટ્સ એન્ડ કોમર્સ કોલેજ, પોરબંદર IQAC ટર્મ એન્ડ ઇન્ટરફેસ મીટ - 25/10/2024 સંયાલન: કુ. અદિતી દવે प्रवृत्तिनुं नाभ ક્રમ સમય સમુહ પ્રાર્થના 05.00मिनिट 1 શાબ્દિક સ્વાગત: પ્રો. રોહિણીબા જાડેજા 05.00મિનિટ સતમાળાથી સ્વાગત 05.00મિનિટ 3 10.00મિનિટ ડોક્યુમેન્ટરી શો 4 પ્રાસંગિક ઉદ્ભોધન & ફેલિસિટેશન : પ્રાયાર્ય શ્રી 25.00મિનિટ 5 ડો. નાગર સાહેબ 10.00भिनिट પ્રતિભાવ - પ્રો. શોભના વાળા પ્રતિભાવ - પ્રાધ્યાપકશ્રીઓ અને વિદ્યાર્થિનીઓ 15.00भिनिट (વિડિયો મારકતે) પ્રતિભાવ - IQAC મેમ્બર્સ 15.00મિનિટ 8 આભાર દર્શન: ડૉ. અરફાત સૈયદ 05.00મિનિટ 10 ગુપ કોટોગ્રાક 05.00મિનિટ