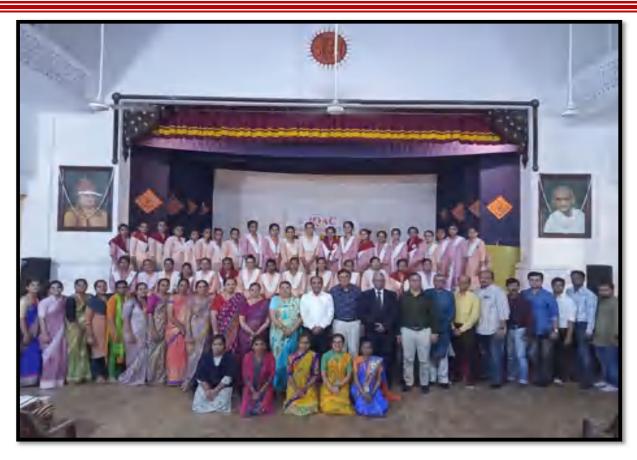

#### ગુરુકુળ મહિલા આર્ટ્સ એન્ડ કોમર્સ કોલેજ, પોરબંદર IQAC ટર્મ એન્ડ ઇન્ટરફેસ મીટ - 25/10/2024 સંયાલન: કુ. અદિતી દવે प्रवृत्तिनुं नाभ ક્રમ સમય સમુહ પ્રાર્થના 05.00मिनिट 1 શાબ્દિક સ્વાગત: પ્રો. રોહિણીબા જાડેજા 05.00મિનિટ સતમાળાથી સ્વાગત 05.00મિનિટ 3 10.00મિનિટ ડોક્યુમેન્ટરી શો 4 પ્રાસંગિક ઉદ્ભોધન & ફેલિસિટેશન : પ્રાયાર્ય શ્રી 25.00મિનિટ 5 ડો. નાગર સાહેબ 10.00भिनिट પ્રતિભાવ - પ્રો. શોભના વાળા પ્રતિભાવ - પ્રાધ્યાપકશ્રીઓ અને વિદ્યાર્થિનીઓ 15.00भिनिट (વિડિયો મારકતે) પ્રતિભાવ - IQAC મેમ્બર્સ 15.00મિનિટ 8 આભાર દર્શન: ડૉ. અરફાત સૈયદ 05.00મિનિટ 10 ગુપ કોટોગ્રાક 05.00મિનિટ