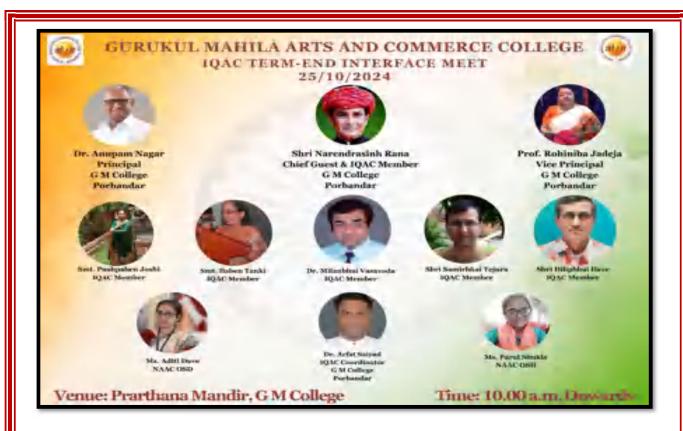

#### ગુરુકુળ મહિલા આર્ટ્સ એન્ડ કોમર્સ કોલેજ, પોરબંદર IQAC ટર્મ એન્ડ ઇન્ટરફેસ મીટ - 25/10/2024 સંયાલન: કુ. અદિતી દવે प्रवृत्तिनुं नाभ ક્રમ સમય સમુહ પ્રાર્થના 05.00मिनिट 1 શાબ્દિક સ્વાગત: પ્રો. રોહિણીબા જાડેજા 05.00મિનિટ સતમાળાથી સ્વાગત 05.00મિનિટ 3 10.00મિનિટ ડોક્યુમેન્ટરી શો 4 પ્રાસંગિક ઉદ્ભોધન & ફેલિસિટેશન : પ્રાયાર્ય શ્રી 25.00મિનિટ 5 ડો. નાગર સાહેબ 10.00भिनिट પ્રતિભાવ - પ્રો. શોભના વાળા પ્રતિભાવ - પ્રાધ્યાપકશ્રીઓ અને વિદ્યાર્થિનીઓ 15.00भिनिट (વિડિયો મારકતે) પ્રતિભાવ - IQAC મેમ્બર્સ 15.00મિનિટ 8 આભાર દર્શન: ડૉ. અરફાત સૈયદ 05.00મિનિટ 10 ગુપ કોટોગ્રાક 05.00મિનિટ