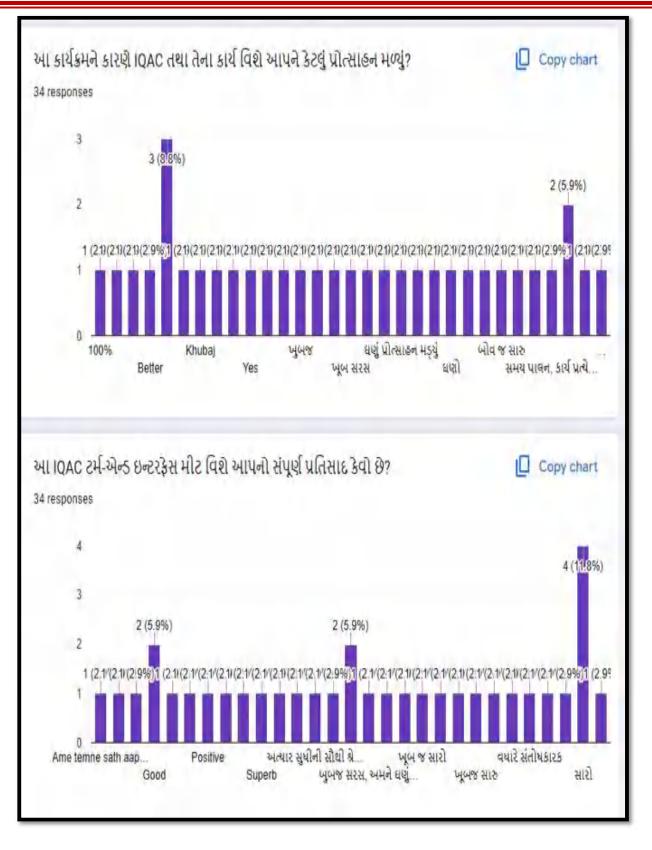

#### ગુરુકુળ મહિલા આર્ટ્સ એન્ડ કોમર્સ કોલેજ, પોરબંદર IQAC ટર્મ એન્ડ ઇન્ટરફેસ મીટ - 25/10/2024 સંયાલન: કુ. અદિતી દવે प्रवृत्तिनुं नाभ ક્રમ સમય સમુહ પ્રાર્થના 05.00मिनिट 1 શાબ્દિક સ્વાગત: પ્રો. રોહિણીબા જાડેજા 05.00મિનિટ સતમાળાથી સ્વાગત 05.00મિનિટ 3 10.00મિનિટ ડોક્યુમેન્ટરી શો 4 પ્રાસંગિક ઉદ્ભોધન & ફેલિસિટેશન : પ્રાયાર્ય શ્રી 25.00મિનિટ 5 ડો. નાગર સાહેબ 10.00भिनिट પ્રતિભાવ - પ્રો. શોભના વાળા પ્રતિભાવ - પ્રાધ્યાપકશ્રીઓ અને વિદ્યાર્થિનીઓ 15.00भिनिट (વિડિયો મારકતે) પ્રતિભાવ - IQAC મેમ્બર્સ 15.00મિનિટ 8 આભાર દર્શન: ડૉ. અરફાત સૈયદ 05.00મિનિટ 10 ગુપ કોટોગ્રાક 05.00મિનિટ